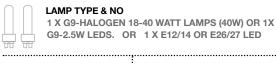

### DESCRIPTION

An addition to our 'Circular Willow' family in the 'Basic Lamps' collection - This simple elegant wall-lantern is identical to its pendant counterpart except it is mounted onto the wall instead of the ceiling. Illuminated by 1x G9 Halogen/LED bulb within handmade frosted pyrex glass diffuser with OR by 1x E12/14 vintage style LED bulb.

## PACKAGING DIMENSIONS

310MM(W) X 310MM(L) X 310MM(H)

/ VOLTAGE RANGE 7 110-240V

Α

в

С

LAMP TYPE

QUANTITY