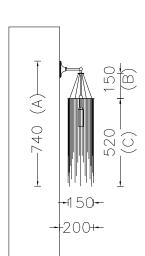

COPPER \* SMOKE \* MIXED METALIC \*

**IP RATING 20** 

QC RATING 21

PRODUCT MARKS &

RATINGS

SHADE SIZE: 150X200W X 520MM / TOTAL HEIGHT: 740MM

.....

## PACKAGING DIMENSIONS

310MM(W) X 310MM(L) X 310MM(H)

/ VOLTAGE RANGE 7 110-240V

Α

в

С

LAMP TYPE

QUANTITY