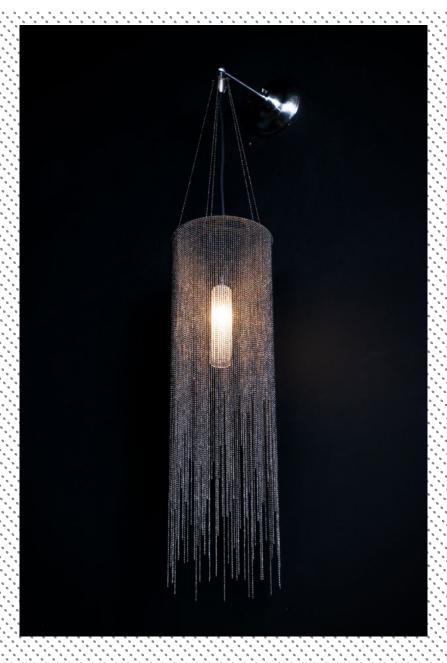

# SIMPLE LAMPS | CIRCULAR WILLOW - WALL LANTERN - 150 | CIR-WIL-150-WL

### DESCRIPTION

An addition to our 'Circular Willow' family in the 'Basic Lamps' collection - This simple elegant wall-lantern is identical to its pendant counterpart except it is mounted onto the wall instead of the ceiling. Illuminated by 1x G9 Halogen/LED bulb within handmade frosted pyrex glass diffuser with OR by 1x E12/14 vintage style LED bulb.

COPPER \* SMOKE \* MIXED METALIC \*

**IP RATING 20** 

QC RATING 21

PRODUCT MARKS &

RATINGS

SHADE SIZE: 150X200W X 520MM / TOTAL HEIGHT: 740MM

.....