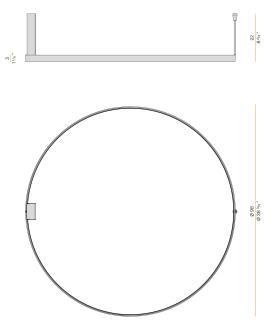

|
| NOMINAL LUMINOUS FLUX    | 5670lm                   |
| LUMEN OUTPUT             | 4079lm                   |
| EFFICIENCY               | 71.9%                    |
| WEIGHT                   | 2,06 Kg                  |
| PROTECTION DEGREE        | IP20                     |
| COLOUR TOLLERANCES       | SDCM 3                   |
| PACKING DIMENSIONS       | 107,0 x 107,0 x 11,0 cm  |



Ceiling or wall lighting fixture for interiors, with direct and indirect light emission. Pickled sheet metal ceiling or wall bracket in polyacrylic paint. Pickled sheet metal wall plate in polyacrylic paint. Bended extruded aluminium structure in white, black, bronze, mat brass or titanium polyacrylic paint.

Extruded polycarbonate diffuser with opaline finish.

# CE ERE 🗵

### Technical drawing



### Application

titanium



### Polar diagram