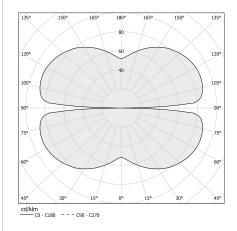

|
| LUMEN OUTPUT             | 4079lm                   |
| EFFICIENCY               | 71.9%                    |
| WEIGHT                   | 2,06 Kg                  |
| PROTECTION DEGREE        | IP20                     |
| COLOUR TOLLERANCES       | SDCM 3                   |
| PACKING DIMENSIONS       | 107,0 x 107,0 x 11,0 cm  |



Ceiling or wall lighting fixture for interiors, with direct and indirect light emission. Pickled sheet metal ceiling or wall bracket in polyacrylic paint. Pickled sheet metal wall plate in polyacrylic paint. Bended extruded aluminium structure in white, black, bronze, mat brass or titanium polyacrylic paint.

Extruded polycarbonate diffuser with opaline finish.

# CE ERE 🗵

### Technical drawing



### Application

titanium



### Polar diagram