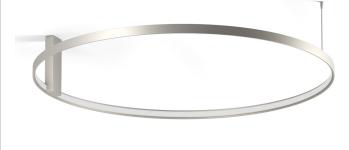

Ceiling or wall lighting fixture for interiors, with direct and indirect light emission. Pickled sheet metal ceiling or wall bracket in polyacrylic paint. Pickled sheet metal wall plate in polyacrylic paint. Bended extruded aluminium structure in white, black, bronze, mat brass or titanium polyacrylic paint.

Extruded polycarbonate diffuser with opaline finish.

### Application

titanium