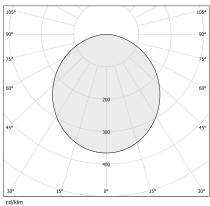

| 11,63 Kg                 |
| PROTECTION DEGREE          | IP40                     |
| COLOUR TOLLERANCES         | SDCM 3                   |
| GLOW WIRE TEST PERFORMANCE | 850°                     |
| PACKING DIMENSIONS         | 135,0 x 18,0 x 135,0 cm  |
|                            |                          |



Ceiling or wall lighting fixture for interiors, with direct light emission.

Pickled sheet metal ceiling/wall bracket in polyacrylic paint.

Pickled sheet metal structure in polyacrylic paint.

Aluminium dissipation plates.

Pickled sheet metal covers in white, black or bronze polyacrylic paint, or with gold leaf

 $\label{thm:modelled} \mbox{Modelled polycarbonate diffuser with opaline finish.}$ 







### Technical drawing



### **Application**



### Polar diagram