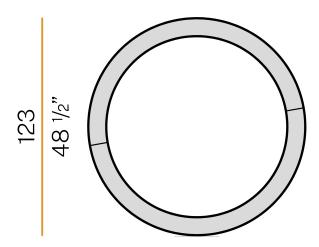

|
| WEIGHT                     | 11,63 Kg                 |
| PROTECTION DEGREE          | IP40                     |
| COLOUR TOLLERANCES         | SDCM 3                   |
| GLOW WIRE TEST PERFORMANCE | 850°                     |
| PACKING DIMENSIONS         | 135,0 x 18,0 x 135,0 cm  |
|                            |                          |



Ceiling or wall lighting fixture for interiors, with direct light emission.

Pickled sheet metal ceiling/wall bracket in polyacrylic paint.

Pickled sheet metal structure in polyacrylic paint.

Aluminium dissipation plates.

Pickled sheet metal covers in white, black or bronze polyacrylic paint, or with gold leaf

 $\label{thm:modelled} \mbox{Modelled polycarbonate diffuser with opaline finish.}$ 







### Technical drawing



### **Application**



### Polar diagram