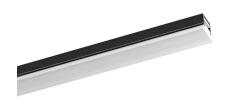

# Stick

rev. 24-07-2024

### **Technical - Systems**

 Ean
 8021696329451

 Item
 STICK WIDE 12W

 Installation
 Systems

 Guarantee
 5 years

 Gross weight
 0.15 kg

 Volume
 0.000242 m³

### Technical info

Net weight0.13 kgInsulation classIIIProtection indexIP20ComplianceCE

Power supply Required, remoted, not included

Replaceable (by qualified operators only)

Accessories not included Stick profile