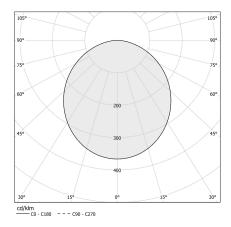

CY                 | 49.9%                    |
| WEIGHT                     | 18,86 Kg                 |
| PROTECTION DEGREE          | IP40                     |
| COLOUR TOLLERANCES         | SDCM 3                   |
| GLOW WIRE TEST PERFORMANCE | 850°                     |
| PACKING DIMENSIONS         | 200,0 x 18,0 x 200,0 cm  |



Ceiling or wall lighting fixture for interiors, with direct light emission. Pickled sheet metal ceiling/wall bracket in polyacrylic paint. Pickled sheet metal structure in polyacrylic paint. Aluminium dissipation plates. Pickled sheet metal covers in white, black or bronze polyacrylic paint, or with gold leaf coating.

Modelled polycarbonate diffuser with opaline finish.

# CE ERI 🗵

### Technical drawing



### Application

bronze



#### Polar diagram