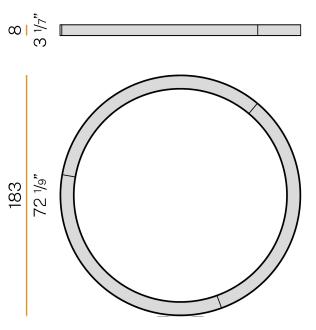

| 7850lm                   |
| EFFICIENCY                 | 49.9%                    |
| WEIGHT                     | 18,86 Kg                 |
| PROTECTION DEGREE          | IP40                     |
| COLOUR TOLLERANCES         | SDCM 3                   |
| GLOW WIRE TEST PERFORMANCE | 850°                     |
| PACKING DIMENSIONS         | 200,0 x 18,0 x 200,0 cm  |



Ceiling or wall lighting fixture for interiors, with direct light emission. Pickled sheet metal ceiling/wall bracket in polyacrylic paint. Pickled sheet metal structure in polyacrylic paint. Aluminium dissipation plates. Pickled sheet metal covers in white, black or bronze polyacrylic paint, or with gold leaf coating.

Modelled polycarbonate diffuser with opaline finish.

# CE ERI 🗵

### Technical drawing



### Application

bronze



#### Polar diagram