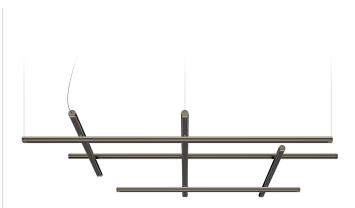

### **Technical drawing**

Suspension lighting fixture for interiors, with direct and indirect light emission. Extruded aluminium structure in white, mat black, bronze, mat brass or titanium polyacrylic paint.

Joints in turned brass and die-cast aluminium in polyacrylic paint. Die-cast aluminium end caps in polyacrylic paint.

Extruded polycarbonate diffusers with black finish.

Reversible suspension kit with griplocks and 5m (196,9") long steel cables.

5m (196,9") long power cable in transparent PVC.

Canopy for power supply with 3 outputs, with pickled sheet metal ceiling bracket and extruded aluminium covering in white, mat black, bronze, mat brass or titanium polyacrylic paint.