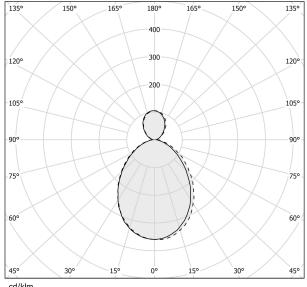

|



### **Technical drawing**









Suspension lighting fixture for interiors, with direct and indirect light emission. Extruded aluminium structure in white, mat black, bronze, mat brass or titanium polyacrylic paint.

Joints in turned brass and die-cast aluminium in polyacrylic paint. Die-cast aluminium end caps in polyacrylic paint.

Extruded polycarbonate diffusers with black finish.

Reversible suspension kit with griplocks and 5m (196,9") long steel cables.

5m (196,9") long power cable in transparent PVC.

Canopy for power supply with 3 outputs, with pickled sheet metal ceiling bracket and extruded aluminium covering in white, mat black, bronze, mat brass or titanium polyacrylic paint.

#### Polar diagram



<u>cd/klm</u> <u>C0 - C180</u> - - - C90 - C270