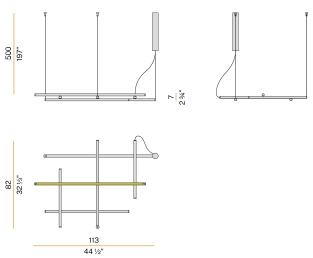

### **Technical drawing**

Suspension lighting fixture for interiors, with direct and indirect light emission. Extruded aluminium structure in white, mat black, bronze, mat brass or titanium polyacrylic paint.

Joints in turned brass and die-cast aluminium in polyacrylic paint. Die-cast aluminium end caps in polyacrylic paint.

Extruded polycarbonate diffusers with black finish.

Reversible suspension kit with griplocks and 5m (196,9") long steel cables.

5m (196,9") long power cable in transparent PVC.

Canopy for power supply with 3 outputs, with pickled sheet metal ceiling bracket and extruded aluminium covering in white, mat black, bronze, mat brass or titanium polyacrylic paint.