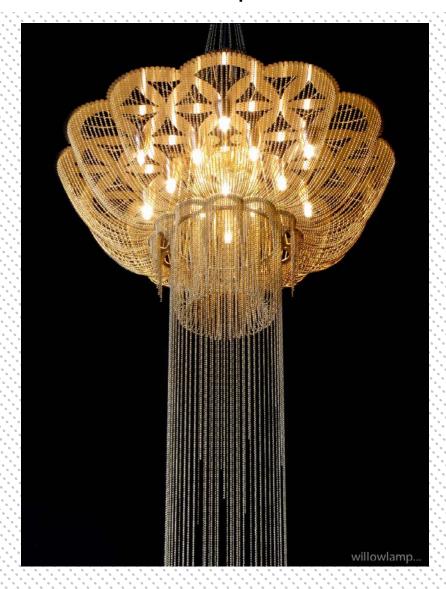

## FLOWER OF LIFE | FLOWER OF LIFE - 700 - SUSPENDED | FOLC-700-S

## DESCRIPTION A suspended chandelier inspired by the sacred geometry known as the flower of life. Made from lasercut stainless steel frames, chrome plated or lacqured, solid brass components and ballchain in several optional finishes. Illuminated by 13 surface mounted G9 Halogen lamps. PRODUCT SIZE SHADE SIZE: 700W X 825H MM / TOTAL HEIGHT: 1750MM PACKAGING DIMENSIONS 810MM(W) X 810MM(L) X 330MM(H)