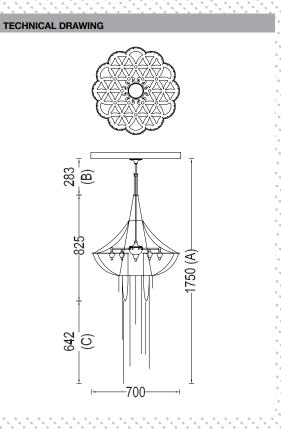

## DESCRIPTION A suspended chandelier inspired by the sacred geometry known as the flower of life. Made from lasercut stainless steel frames, chrome plated or lacqured, solid brass components and ballchain in several optional finishes. Illuminated by 13 surface mounted G9 Halogen lamps. PRODUCT SIZE SHADE SIZE: 700W X 825H MM / TOTAL HEIGHT: 1750MM PACKAGING DIMENSIONS 810MM(W) X 810MM(L) X 330MM(H)