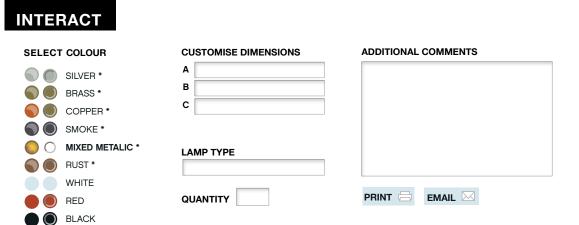

\* METALLIC

LAMP TYPE & NO

OR LED

CLASS I

IP RATING 20

QC RATING 21

**RATINGS** 

13 X G9-HALOGEN 18-40 WATT LAMPS (234-520W) **VOLTAGE RANGE** 110 - 240V WEIGHT 9KG PACKED 17KG WEIGHT