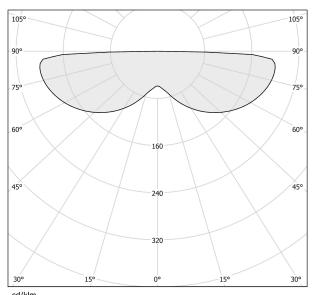

## Polar diagram

#### Data sheet

| CODE                     | L05601.100.0502          |
|--------------------------|--------------------------|
| SYSTEM POWER CONSUMPTION | 51W                      |
| EFFICACY                 | 28.12lm/W                |
| LIGHT SOURCE             | LED                      |
| LIGHT SOURCE LIFETIME    | L70 (B50) 60.000h        |
| COLOUR TEMPERATURE       | 2700K Ra>90              |
| LIGHT DISTRIBUTION       | diffused                 |
| POWER SUPPLY             | 220-240V AC              |
| FREQUENCY                | 50/60Hz                  |
| ELECTRICAL CONFIGURATION | dimmable (DALI/Push DIM) |
| DRIVER                   | integrated included      |
| NOMINAL LUMINOUS FLUX    | 5670lm                   |
| LUMEN OUTPUT             | 1434lm                   |
| EFFICIENCY               | 25.3%                    |
| GLARE RATING             | UGR < 19                 |
| WEIGHT                   | 5,80 Kg                  |
| PROTECTION DEGREE        | IP20                     |
| COLOUR TOLLERANCES       | SDCM 3                   |
| PACKING DIMENSIONS       | 0,0 x 0,0 x 0,0 cm       |
|                          |                          |