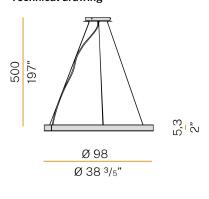

## **Technical drawing**

Extruded polycarbonate diffuser with opaline finish.

5m (196,9") long steel suspension cables.

 $5m\,(196,9")$  long power cable in transparent PVC.

Power canopy with pickled sheet metal ceiling bracket and covering in white, black, bronze, mat brass or titanium polyacrylic paint.