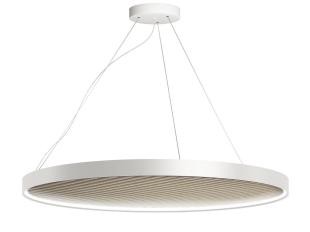

Suspension lighting fixture for interiors, with direct light emission. Bended extruded aluminium structure in white, black, bronze, mat brass or titanium polyacrylic paint.

Sound absorbing PET panel Slalom "MILLERIGHE" with "PETfelt" finish, made of polyester obtained from the recycling of plastic bottles, or "PETfabric", made of recycled polyester, in "natural grey" (white version), "morning green" (black version), "brick" (bronze version), "milk" (mat brass version) or "mud" colour (titanium version); high acoustic comfort and fire rating B-s2, d0; suitable for Breeam, Leed, Well and Fitwel building certifications.

Extruded polycarbonate diffuser with opaline finish.

5m (196,9") long steel suspension cables.

 $5m\,(196,9")$  long power cable in transparent PVC.

Power canopy with pickled sheet metal ceiling bracket and covering in white, black, bronze, mat brass or titanium polyacrylic paint.