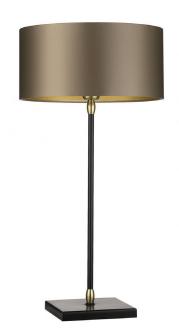

# Table Lamp | CASABLANCA

#### **LAMP BASE**

Material: Metal

Finish shown: Satin Black & Antique Brass

Code: TL-CASA-BRSS-BLCK

# **LAMPSHADE AS SHOWN**

12" Thin Drum Gilt satin Shade code: SH-12-THDR Shade lining: Gold PVC