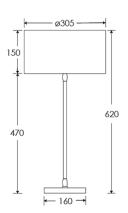

Dimensions in mm and approximate

H&G

Decorative lighting for beautiful spaces

www.heathfield.co.uk | + 44 (0) 1732 350450 | sales@heathfield.co.uk Unit 1, Priory Road, Tonbridge, Kent, TN9 2AF, United Kingdom