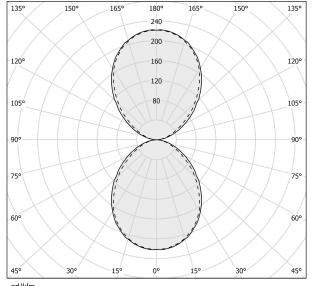

|
| LUMEN OUTPUT             | 1755lm                   |
| EFFICIENCY               | 64.2%                    |
| WEIGHT                   | 1,61 Kg                  |
| PROTECTION DEGREE        | IP20                     |
| COLOUR TOLLERANCES       | SDCM 3                   |
| PACKING DIMENSIONS       | 13,0 x 13,0 x 64,0 cm    |
|                          |                          |



Wall lighting fixture for interiors, with direct and indirect light emission.

Pickled sheet metal structure in polyacrylic paint.

Aluminium dissipation plates.

Pickled sheet metal cover in white, bronze or mat brass polyacrylic paint, or with gold leaf coating, or in polished or mat stainless steel.

Flat frosted glass diffusers.







## Technical drawing



## Polar diagram