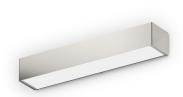

Wall lighting fixture for interiors, with direct and indirect light emission.

Pickled sheet metal structure in polyacrylic paint.

Aluminium dissipation plates.

Pickled sheet metal cover in white, bronze or mat brass polyacrylic paint, or with gold leaf coating, or in polished or mat stainless steel.

Flat frosted glass diffusers.