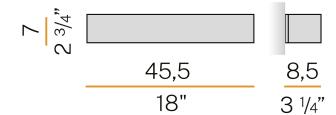

OUS FLUX    | 2732lm                   |
| LUMEN OUTPUT             | 1755lm                   |
| EFFICIENCY               | 64.2%                    |
| WEIGHT                   | 1,61 Kg                  |
| PROTECTION DEGREE        | IP20                     |
| COLOUR TOLLERANCES       | SDCM 3                   |
| PACKING DIMENSIONS       | 13,0 x 13,0 x 64,0 cm    |
|                          |                          |



Wall lighting fixture for interiors, with direct and indirect light emission.

Pickled sheet metal structure in polyacrylic paint.

Aluminium dissipation plates.

Pickled sheet metal cover in white, bronze or mat brass polyacrylic paint, or with gold leaf coating, or in polished or mat stainless steel.

Flat frosted glass diffusers.







## Technical drawing



## Polar diagram