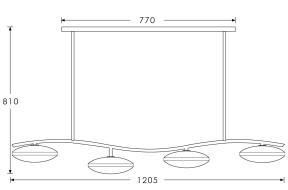

Dimensions in mm and approximate

M&G

Decorative lighting for beautiful spaces

www.heathfield.co.uk | + 44 (0) 1732 350450 | sales@heathfield.co.uk Unit 1, Priory Road, Tonbridge, Kent, TN9 2AF, United Kingdom