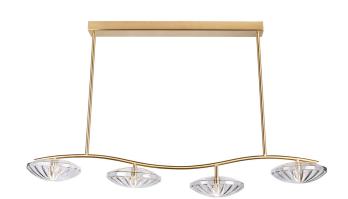

# CEILING LIGHT | MILA 4 LIGHT LINEAR

#### **PENDANT**

Material: Metal & Glass Finish shown: Clear Metalwork: Satin Brass

Code: PD-MILA-SBRS-CLER-PL4