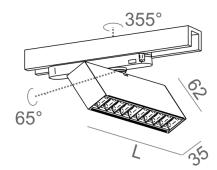

Last update on 2018-03-11 20:45. More details available at https://www.aqform.com/en/RA1016

**RAFTER points LED track** 

**RAFTER points LED track** 

Category: track lighting Power dependent on version Light source: LED, integrated

Dimming options: dependent on version Integrated light source Gear included.

Adapter colour depends on the luminaire finish: white luminaire has a white adapter, other finishes have a black adapter..

Tolerance for dimensions ± 1mm

## AVAILABLE LUMINAIRE LENGTH:

27 cm 40 cm