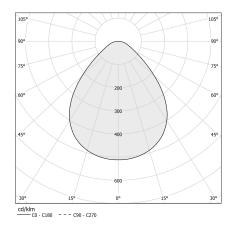

| 71.4%                 |
| WEIGHT                   | 0,62 Kg               |
| PROTECTION DEGREE        | IP20                  |
| COLOUR TOLLERANCES       | SDCM 3                |
| PACKING DIMENSIONS       | 29,0 x 24,0 x 14,0 cm |



#### **Technical drawing**





white





Ceiling or wall lighting fixture for interiors, with swivelling light beam. Galvanized sheet metal ceiling or wall bracket. Die-cast aluminium wall plate in white, champagne, mat black, bronze or titanium polyacrylic paint. Turned brass joints in polyacrylic paint. Turned aluminium structure in polyacrylic paint. Turned aluminium head rotating on two axes in polyacrylic paint.

Modelled polycarbonate diffuser with opaline finish. Turned brass end cap in polyacrylic paint.

# Application



### Polar diagram