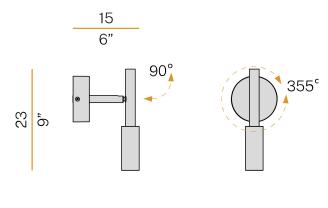

#### **Technical drawing**

white

Ceiling or wall lighting fixture for interiors, with swivelling light beam. Galvanized sheet metal ceiling or wall bracket. Die-cast aluminium wall plate in white, champagne, mat black, bronze or titanium polyacrylic paint. Turned brass joints in polyacrylic paint. Turned aluminium structure in polyacrylic paint. Turned aluminium head rotating on two axes in polyacrylic paint.

Modelled polycarbonate diffuser with opaline finish. Turned brass end cap in polyacrylic paint.