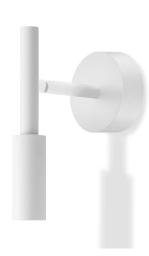

#### **Technical drawing**

white

Ceiling or wall lighting fixture for interiors, with swivelling light beam. Galvanized sheet metal ceiling or wall bracket. Die-cast aluminium wall plate in white, champagne, mat black, bronze or titanium polyacrylic paint. Turned brass joints in polyacrylic paint. Turned aluminium structure in polyacrylic paint. Turned aluminium head rotating on two axes in polyacrylic paint.

Modelled polycarbonate diffuser with opaline finish. Turned brass end cap in polyacrylic paint.