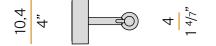

#### **Technical drawing**

white

Ceiling or wall lighting fixture for interiors, with swivelling light beam. Galvanized sheet metal ceiling or wall bracket. Die-cast aluminium wall plate in white, champagne, mat black, bronze or titanium polyacrylic paint. Turned brass joints in polyacrylic paint. Turned aluminium structure in polyacrylic paint. Turned aluminium head rotating on two axes in polyacrylic paint.

Modelled polycarbonate diffuser with opaline finish. Turned brass end cap in polyacrylic paint.