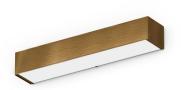

Wall lighting fixture for interiors, with direct and indirect light emission.

Pickled sheet metal structure in polyacrylic paint.

Aluminium dissipation plates.

Pickled sheet metal cover in white, bronze or mat brass polyacrylic paint, or with gold leaf coating, or in polished or mat stainless steel.

Flat frosted glass diffusers.