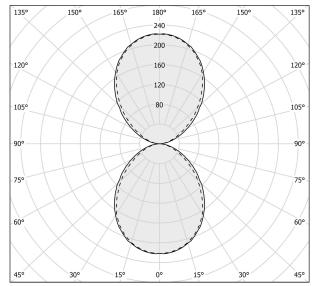

MINOUS FLUX    | 2732lm                |
| LUMEN OUTPUT             | 1755lm                |
| EFFICIENCY               | 64.2%                 |
| WEIGHT                   | 1,61 Kg               |
| PROTECTION DEGREE        | IP20                  |
| COLOUR TOLLERANCES       | SDCM 3                |
| PACKING DIMENSIONS       | 13,0 x 13,0 x 64,0 cm |
|                          |                       |



Wall lighting fixture for interiors, with direct and indirect light emission.

Pickled sheet metal structure in polyacrylic paint.

Aluminium dissipation plates.

Pickled sheet metal cover in white, bronze or mat brass polyacrylic paint, or with gold leaf coating, or in polished or mat stainless steel.

Flat frosted glass diffusers.







### Technical drawing



## Polar diagram