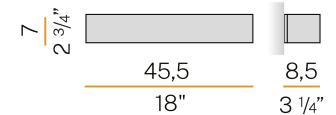

ded   |
| NOMINAL LUMINOUS FLUX    | 2732lm                |
| LUMEN OUTPUT             | 1755lm                |
| EFFICIENCY               | 64.2%                 |
| WEIGHT                   | 1,61 Kg               |
| PROTECTION DEGREE        | IP20                  |
| COLOUR TOLLERANCES       | SDCM 3                |
| PACKING DIMENSIONS       | 13,0 x 13,0 x 64,0 cm |
|                          |                       |



Wall lighting fixture for interiors, with direct and indirect light emission.

Pickled sheet metal structure in polyacrylic paint.

Aluminium dissipation plates.

Pickled sheet metal cover in white, bronze or mat brass polyacrylic paint, or with gold leaf coating, or in polished or mat stainless steel.

Flat frosted glass diffusers.







### Technical drawing



## Polar diagram