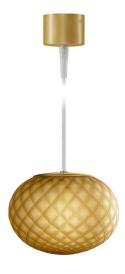

Suspension lighting fixture for interiors, with direct and indirect light emission. Pickled sheet metal structure in white polyacrylic paint.

 $\hbox{Diffuser in blown glass with crystal, steel, amber, bronze, to bacco or green balloton}\\$ 

Turned pickled sheet metal closing disk in mat brass polyacrylic paint.

3m (118,1") long suspension and power cable in transparent PVC.

Power canopy with galvanized sheet metal ceiling bracket and pickled sheet metal covering in mat brass polyacrylic paint.