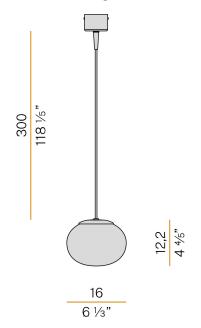

| 0,67 Kg                                                          |
| PROTECTION DEGREE        | IP40                                                             |
| PACKING DIMENSIONS       | 0,0 x 0,0 x 0,0 cm                                               |









Suspension lighting fixture for interiors, with direct and indirect light emission. Pickled sheet metal structure in white polyacrylic paint.

 $\hbox{Diffuser in blown glass with crystal, steel, amber, bronze, to bacco or green balloton}\\$ 

Turned pickled sheet metal closing disk in mat brass polyacrylic paint.

3m (118,1") long suspension and power cable in transparent PVC.

Power canopy with galvanized sheet metal ceiling bracket and pickled sheet metal covering in mat brass polyacrylic paint.

#### Technical drawing



# **PANZERI**

### Emy

#### Accessories / source

XM5/G9LED

LED lamp G9 4W 220-240V AC 3000K Ra>80 340lm, not dimmable.