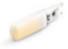

Suspension lighting fixture for interiors, with direct and indirect light emission. Pickled sheet metal structure in white polyacrylic paint.

 $\hbox{Diffuser in blown glass with crystal, steel, amber, bronze, to bacco or green balloton}\\$ 

Turned pickled sheet metal closing disk in mat brass polyacrylic paint.

3m (118,1") long suspension and power cable in transparent PVC.

Power canopy with galvanized sheet metal ceiling bracket and pickled sheet metal covering in mat brass polyacrylic paint.