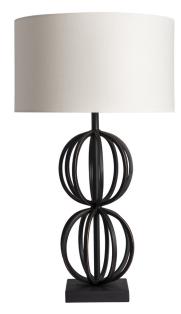

## Table Lamp | ROLLO ANTIQUE BRONZE

#### **LAMP BASE**

Material: Metal

Finish shown: Antique Bronze Code: TL-ROLL-2018-ABRZ

#### LAMPSHADE AS SHOWN

16" Flat Drum Oyster Glaze Linen Shade code: SH-16-FLDR Shade lining: White PVC