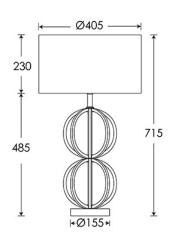

Dimensions in mm and approximate.

Decorative lighting for beautiful spaces

www.heathfield.co.uk | + 44 (0) 1732 350450 | sales@heathfield.co.uk Unit 1, Priory Road, Tonbridge, Kent, TN9 2AF, United Kingdom