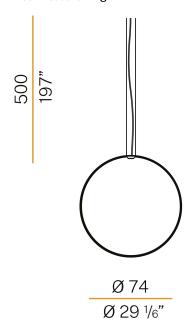

### Technical drawing

Single or multiple vertical suspension lighting fixture for interiors, with direct and indirect light emission.

Bended extruded aluminium structure in white, black, bronze, mat brass or titanium polyacrylic paint.

Extruded polycarbonate diffuser with opaline finish.

Suspension kit with griplocks and 5m (196,9") long steel cables.

5m (196,9") long power cable in transparent PVC.

Provided without power canopy.