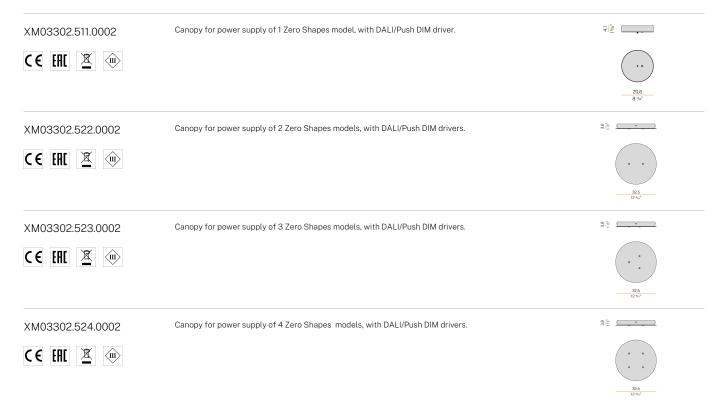

### Accessories / power supply

#### Accessories / power supply and fixing

1.4 1.8  ${\tt Canopy\ for\ power\ supply\ and\ suspension\ of\ 1\ Zero\ Round\ Vertical\ model,\ with\ DALI/Push\ DIM\ drivers.}$ XM03402.531.0002 CE EHI 🗵 🎰 Canopy for power supply and suspension of 3 Zero Round Vertical models, with DALI/Push DIM drivers. XM03402.533.0002 CE EHI 🗵 🎰 Canopy for power supply and suspension of 1 Zero Shapes Horizontal and 1 Zero Round Vertical models, with DALI/Push DIM drivers. 9 2 XM03402.552.0002 C€ EHI 🗵 Canopy for power supply and suspension of 2 Zero Shapes Horizontal and 1 Zero Round Vertical models, with DALI/Push DIM drivers. XM03402.553.0002 CE EHL 🗵 🎰 Canopy for power supply and suspension of 2 Zero Shapes Horizontal and 2 Zero Round Vertical models, with DALI/Push DIM drivers. XM03402.554.0002 CE EHL 🗵 🐵