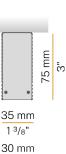

| 220-240V AC           |
| FREQUENCY                | 50/60Hz               |
| ELECTRICAL CONFIGURATION | ON-OFF                |
| DRIVER                   | integrated included   |
| LUMEN OUTPUT             | 698lm                 |
| WEIGHT                   | 1,05 Kg               |
| PROTECTION DEGREE        | IP20                  |
| PACKING DIMENSIONS       | 10,5 x 10,5 x 45,0 cm |



Extruded aluminium structure in RAL 9003 white or black powder paint. Power supply housing in pickled sheet metal framework with polyacrylic paint. Turned brass and steel joints in polyacrylic paint. Aluminium optical housing rotating on three axes in polyacrylic paint. Acrylic moulded lenses.

Pickled sheet metal end caps in polyacrylic paint.

# CE ERE 🗵

### **Technical drawing**





1 1/5"

Application

white



#### Polar diagram



cd/klm \_\_\_\_\_C0 - C180 \_ - - - C90 - C270