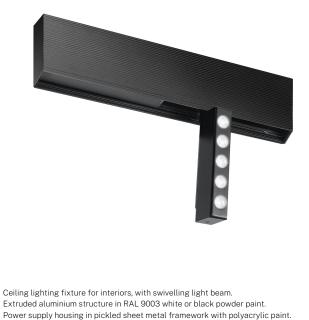

Extruded aluminium structure in RAL 9003 white or black powder paint. Power supply housing in pickled sheet metal framework with polyacrylic paint. Turned brass and steel joints in polyacrylic paint. Aluminium optical housing rotating on three axes in polyacrylic paint. Acrylic moulded lenses.

Pickled sheet metal end caps in polyacrylic paint.