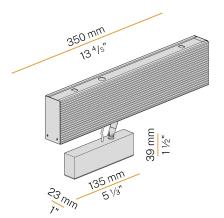

| 220-240V AC           |
| FREQUENCY                | 50/60Hz               |
| ELECTRICAL CONFIGURATION | ON-OFF                |
| DRIVER                   | integrated included   |
| LUMEN OUTPUT             | 698lm                 |
| WEIGHT                   | 1,05 Kg               |
| PROTECTION DEGREE        | IP20                  |
| PACKING DIMENSIONS       | 10,5 x 10,5 x 45,0 cm |



Extruded aluminium structure in RAL 9003 white or black powder paint. Power supply housing in pickled sheet metal framework with polyacrylic paint. Turned brass and steel joints in polyacrylic paint. Aluminium optical housing rotating on three axes in polyacrylic paint. Acrylic moulded lenses.

Pickled sheet metal end caps in polyacrylic paint.

# CE ERE 🗵

### **Technical drawing**





1 1/5"

Application

white



#### Polar diagram



cd/klm \_\_\_\_\_C0 - C180 \_ - - - C90 - C270