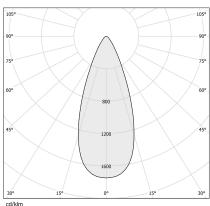

| 50/60Hz               |
| ELECTRICAL CONFIGURATION | ON-OFF                |
| DRIVER                   | integrated included   |
| LUMEN OUTPUT             | 698lm                 |
| WEIGHT                   | 1,05 Kg               |
| PROTECTION DEGREE        | IP20                  |
| PACKING DIMENSIONS       | 10,5 x 10,5 x 45,0 cm |



Extruded aluminium structure in RAL 9003 white or black powder paint. Power supply housing in pickled sheet metal framework with polyacrylic paint. Turned brass and steel joints in polyacrylic paint. Aluminium optical housing rotating on three axes in polyacrylic paint. Acrylic moulded lenses.

Pickled sheet metal end caps in polyacrylic paint.

# CE ERE 🗵

### **Technical drawing**





1 1/5"

Application

white



#### Polar diagram



cd/klm \_\_\_\_\_C0 - C180 \_ - - - C90 - C270