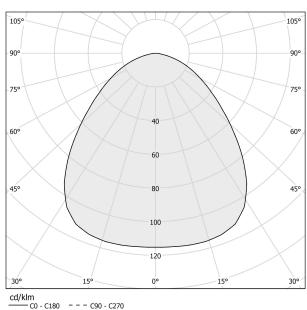

2m (78,7") long steel suspension cables.

Polar diagram

2,2m (86,6") long power cable in transparent PVC.

Power canopy with galvanized sheet metal ceiling bracket and pickled sheet metal covering in glossy white polyacrylic paint or with gold leaf coating.