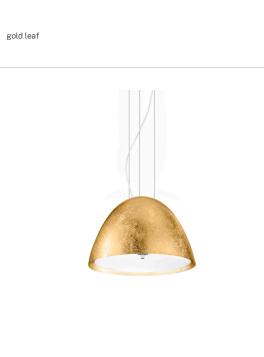

Suspension lighting fixture for interiors, with direct light emission. Turned pickled sheet metal structure in glossy white or gold polyacrylic paint. Turned aluminium reflector in glossy white polyacrylic paint or with gold leaf coating. Diffuser in modelled frosted glass.