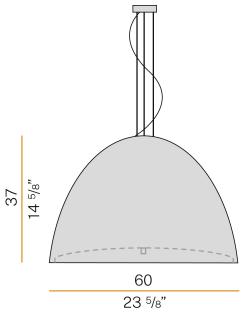

|
| PROTECTION DEGREE        | IP20                                                                     |
| PACKING DIMENSIONS       | 69,0 x 53,0 x 69,0 cm                                                    |





Suspension lighting fixture for interiors, with direct light emission. Turned pickled sheet metal structure in glossy white or gold polyacrylic paint. Turned aluminium reflector in glossy white polyacrylic paint or with gold leaf coating. Diffuser in modelled frosted glass.

2m (78,7") long steel suspension cables.

Polar diagram

2,2m (86,6") long power cable in transparent PVC.

Power canopy with galvanized sheet metal ceiling bracket and pickled sheet metal covering in glossy white polyacrylic paint or with gold leaf coating.

#### **Technical drawing**