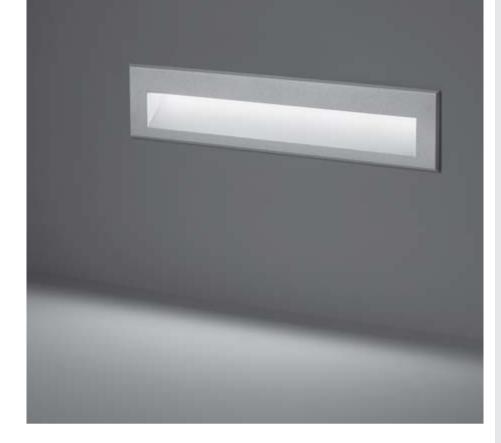

# **STEP LINEAR 07**

Recessed linear steplight for outdoor installation in the wall, phospho-chromatised and polyester powder coated die-cast copper-free aluminium body and frame, tempered frosted glass diffuser, polypropilene housing for recess, moulded silicone gasket and stainless steel screws. Built-in LED driver 220-240V 50-60Hz, with 30 low-power SMD5630 LED. IP65 rating.