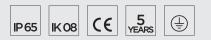

#### **Technical data**

| Wattage      | 10.5 WATT                                                                     |  |
|--------------|-------------------------------------------------------------------------------|--|
| IP Rating    | IP65                                                                          |  |
| IK Rating    | IK08                                                                          |  |
| Material     | High corrosion resistance<br>die-cast copper-free<br>aluminum body and frame. |  |
| Coating      | Polyester powder coating<br>with phosphocromating<br>pre-finish               |  |
| Light source | NR. 30 x SMD5630 LED                                                          |  |
| Screws       | Stainless steel                                                               |  |
| Transformer  | Electronic power supply<br>220/240V 50/60Hz<br>built-in                       |  |
| Cable        | 0.5 mt. neoprene power cable included                                         |  |
| Gasket       | Silicone rubber                                                               |  |
| Glass        | Tempered                                                                      |  |
| Gross weight | 1,50 Kg                                                                       |  |
|              |                                                                               |  |