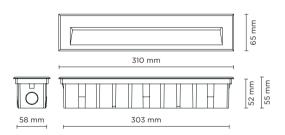

#### **Technical data**

| Wattage      | 10.5 WATT                                                                     |  |
|--------------|-------------------------------------------------------------------------------|--|
| IP Rating    | IP65                                                                          |  |
| IK Rating    | IK08                                                                          |  |
| Material     | High corrosion resistance<br>die-cast copper-free<br>aluminum body and frame. |  |
| Coating      | Polyester powder coating<br>with phosphocromating<br>pre-finish               |  |
| Light source | NR. 30 x SMD5630 LED                                                          |  |
| Screws       | Stainless steel                                                               |  |
| Transformer  | Electronic power supply<br>220/240V 50/60Hz<br>built-in                       |  |
| Cable        | 0.5 mt. neoprene power cable included                                         |  |
| Gasket       | Silicone rubber                                                               |  |
| Glass        | Tempered                                                                      |  |
| Gross weight | 1,50 Kg                                                                       |  |
|              |                                                                               |  |