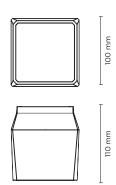

100 mm

| light source         | light beam options | lumen<br>output (lm) | lumin. efficacy<br>(lm/w) |
|----------------------|--------------------|----------------------|---------------------------|
| 3000°K warm-white    |                    |                      |                           |
| cob led              | 14°                | 1.100                | 110                       |
| cob led              | 35°                | 1.060                | 106                       |
| cob led              | 55°                | 1.000                | 100                       |
| 4000°K neutral-white |                    |                      |                           |
| cob led              | 14°                | 1.200                | 120                       |
| cob led              | 35°                | 1.140                | 114                       |
| cob led              | 55°                | 1.083                | 108                       |