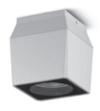

## QUBO MINI COB DOWNLIGHT

Surface mounted luminaire for outdoor ceiling installation. Phospho-chromatised and polyester powder coated die-cast copper-free aluminium base and head, tempered safety glass, moulded silicone gaskets, with screws in stainless steel. Built-in LED driver, with 1 COB CREE "CXB 1310" LED. IP66 rating.