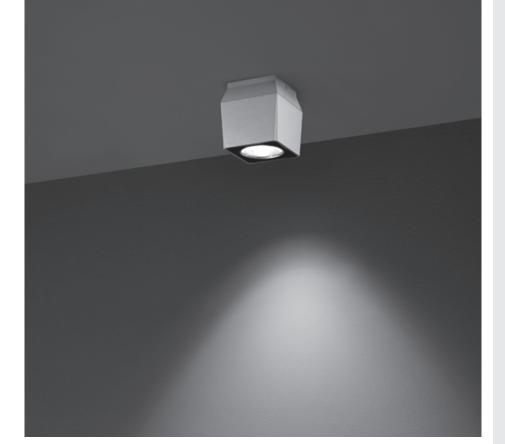

## QUBO MINI COB DOWNLIGHT

Surface mounted luminaire for outdoor ceiling installation. Phospho-chromatised and polyester powder coated die-cast copper-free aluminium base and head, tempered safety glass, moulded silicone gaskets, with screws in stainless steel. Built-in LED driver, with 1 COB CREE "CXB 1310" LED. IP66 rating.