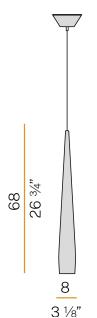

|
| COLOUR TOLLERANCES       | SDCM <5                                                          |
| PACKING DIMENSIONS       | 17,0 x 17,0 x 80,0 cm                                            |
|                          |                                                                  |

Suspension lighting fixture for interiors, with direct light emission.

Structure in tapered steel tube in white, black, mat brass or titanium polyacrylic paint, or with gold leaf coating.

1,6m (63") long suspension and power cable in transparent PVC.

Power canopy with galvanized sheet metal ceiling bracket and turned pickled sheet  $metal\ covering\ in\ white,\ black,\ mat\ brass\ or\ titanium\ polyacrylic\ paint,\ or\ with\ gold\ leaf$ 









## Technical drawing