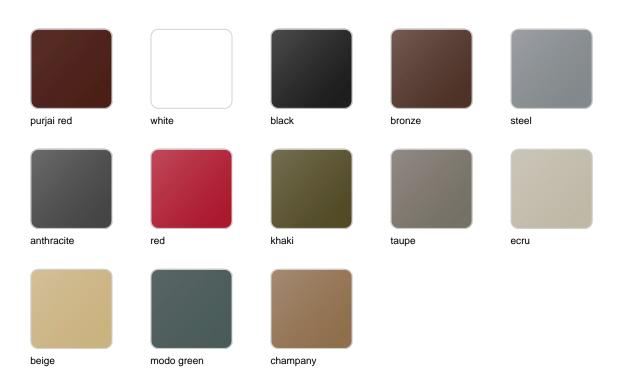

# Planter ø60x52

The most extensive collection of indoor and outdoor planters designed by <u>Studio</u> <u>Vondom</u>. Timeless and minimalist designs that allow you to create unique and original atmospheres for homes, restaurants and any space.



### Info

### Description

Pot made of polyethylene resin by rotational moulding. 100% Recyclable. Item suitable for indoor and outdoor use. Available in different finishes.

Weight: 2 Kg



## **Finishes**

### finishes

#### SIMPLE Ref. 40160



Matt finishes pot one wall

BASIC Ref. 40160A



### Matt Polyethylene

#### SELF-WATERING Ref. 40160R







Self-watering system included in all planters except those with basic finish

#### LACQUERED Ref. 40160F



Lacquered Polyethylene

### lighting

LIGHT Ref. 40160W



White internally lit unit with LED technology. Available only in matte ice white finish.

RGBW LED Ref. 40160L



Unit with internal lighting with RGBW LED technology and remote control unit for switching colors. Available only in matte ice white finish. Remote control included.

RGBW LED DMX Ref. 40160D



Unit with internal lighting with RGBW LED technology and remote control unit for switching colors. Also controlLED by DMX-1024 (wireless), enabling communication between one or more products simultaneously via the DMX transmitter (not included). There are two options to choose from: Professional XLR DMX and Home WIFI DMX. (Remote control included). Optional battery

RGBW LED BATTERY Ref. 40160Y



Unit with internal lighting w