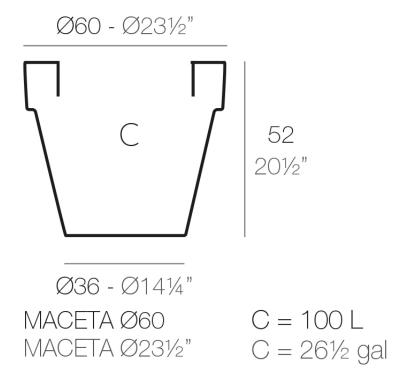

# Planter ø60x52

The most extensive collection of indoor and outdoor planters designed by <u>Studio</u> <u>Vondom</u>. Timeless and minimalist designs that allow you to create unique and original atmospheres for homes, restaurants and any space.

### Description

Pot made of polyethylene resin by rotational moulding. 100% Recyclable. Item suitable for indoor and outdoor use. Available in different finishes.

Weight: 2 Kg