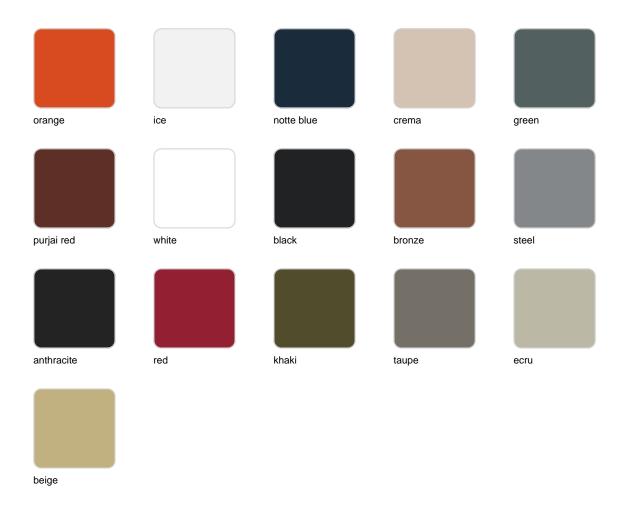

# Planter ø60x52

The most extensive collection of indoor and outdoor planters designed by <u>Studio</u> <u>Vondom</u>. Timeless and minimalist designs that allow you to create unique and original atmospheres for homes, restaurants and any space.



### Info

### Description

Pot made of polyethylene resin by rotational moulding. 100% Recyclable. Item suitable for indoor and outdoor use. Available in different finishes.

Weight: 2 Kg



## **Finishes**

### finishes

#### SIMPLE Ref. 40160



Matt finishes pot one wall

BASIC Ref. 40160A



### Matt Polyethylene

#### SELF-WATERING Ref. 40160R







Self-watering system included in all planters except those with basic finish

#### LACQUERED Ref. 40160F



Lacquered Polyethylene

### lighting

LIGHT Ref. 40160W



White internally lit unit with LED technology. Available only in matte ice white finish.

RGBW LED Ref. 40160L



Unit with internal lighting with RGBW LED technology and remote control unit for switching colors. Available only in matte ice white finish. Remote control included.

RGBW LED DMX Ref. 40160D



Unit with internal lighting with RGBW LED technology and remote control unit for switching colors. Also controlLED by DMX-1024 (wireless), enabling communication between one or more products simultaneously via th