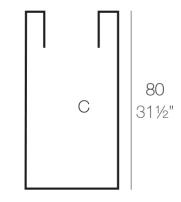

## Description

Pot made of polyethylene resin by rotational moulding. 100% Recyclable. Item suitable for indoor and outdoor use. Available in different finishes.

Weight: 9 Kg

40x40 - 15¾"x15¾"

CUBO ALTO  $40 \times 80 \text{ cm}$  C = 127 LHIGH CONE 1534" X 3112" C = 3312 gal