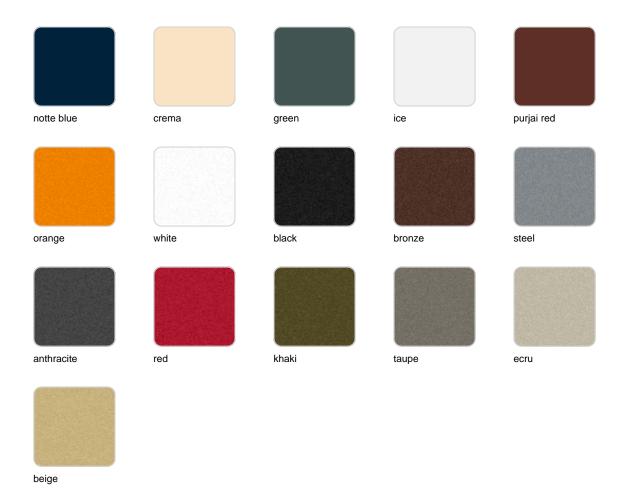

## **Finishes**

## finishes

#### LACQUERED Ref. 41441F

#### Lacquered Polyethylene