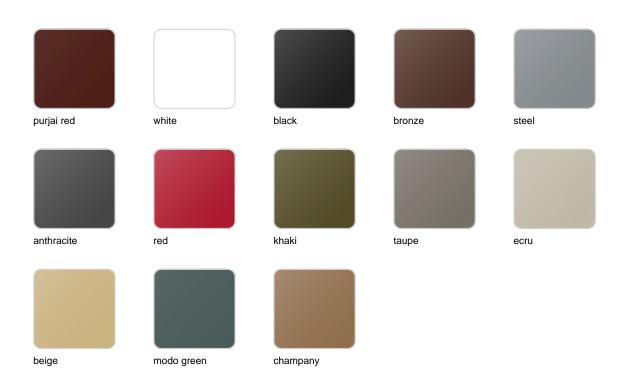

0

The most extensive collection of indoor and outdoor planters designed by <u>Studio</u> <u>Vondom</u>. Timeless and minimalist designs that allow you to create unique and original atmospheres for homes, restaurants and any space.



## Info

## Description

Pot made of polyethylene resin by rotational moulding. 100% Recyclable. Item suitable for indoor and outdoor use. Available in different finishes.

Weight: 9 Kg



40x40 - 15¾"x15¾"

CUBO ALTO  $40 \times 80 \text{ cm}$  C = 127 LHIGH CONE 1534" X 3112" C = 3312 gal

## **Finishes**

## finishes

#### SIMPLE Ref. 41441



Matt finishes pot one wall

BASIC Ref. 41441A



### Matt Polyethylene

#### SELF-WATERING Ref. 41441R







Self-watering system included in all planters except those with basic finish

#### LACQUERED Ref. 41441F



#### Lacquered Polyethylene

## lighting

LIGHT Ref. 41441W



White internally lit unit with LED technology. Available only in matte ice white finish.

RGBW LED Ref. 41441L



Unit with internal lighting with RGBW LED technology and remote control unit for switching colors. Available only in matte ice white finish. Remote control included.

RGBW LED DMX Ref. 41441D



Unit with internal lighting with RGBW LED technology and remote control unit for switching colors. Also controlLED by DMX-1024 (wireless), enabling communication between one or more products simultaneously via the DMX transmitter (not included). There are two options to choose from: Professional XLR DMX and Home WIFI DMX. (Remote control included). Optional battery

RGBW LED BATTERY Ref. 41441Y



Unit with internal lighti