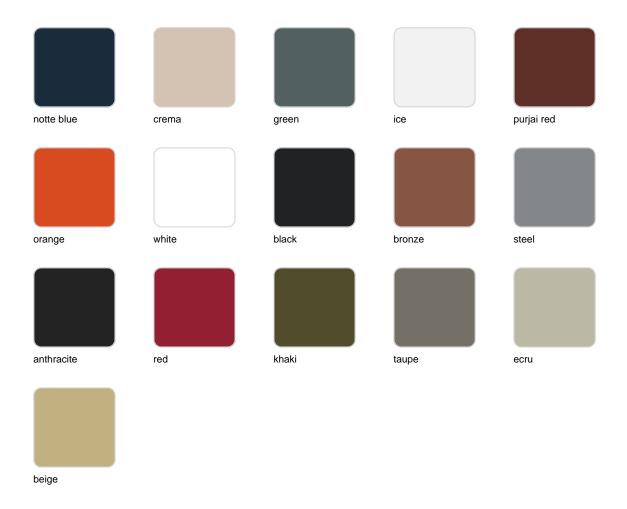

## **Finishes**

## finishes

#### SIMPLE Ref. 41441

Matt finishes pot one wall

BASIC Ref. 41441A

### Matt Polyethylene