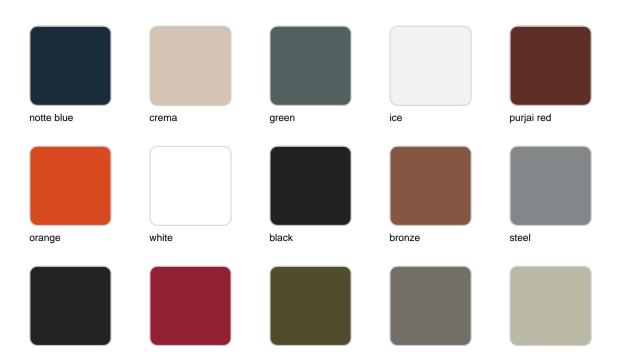

# High cube pot 40x40x80

The most extensive collection of indoor and outdoor planters designed by <u>Studio</u> <u>Vondom</u>. Timeless and minimalist designs that allow you to create unique and original atmospheres for homes, restaurants and any space.



## Info

## Description

Pot made of polyethylene resin by rotational moulding. 100% Recyclable. Item suitable for indoor and outdoor use. Available in different finishes.

Weight: 9 Kg



40x40 - 15¾"x15¾"

CUBO ALTO  $40 \times 80 \text{ cm}$  C = 127 LHIGH CONE 1534" X 3112" C = 3312 gal

## **Finishes**

## finishes

#### SIMPLE Ref. 41441



Matt finishes pot one wall

BASIC Ref. 41441A



### Matt Polyethylene

#### SELF-WATERING Ref. 41441R







Self-watering system included in all planters except those with basic finish

#### LACQUERED Ref. 41441F



#### Lacquered Polyethylene

## lighting

LIGHT Ref. 41441W



White internally lit unit with LED technology. Available only in matte ice white finish.

RGBW LED Ref. 41441L



Unit with internal lighting with RGBW LED technology and remote control unit for switching colors. Available only in matte ice white finish. Remote control included.

RGBW LED DMX Ref. 41441D



Unit with internal lighting with RGBW LED technology and remote control unit for switching colors. Also controlLED by DMX-1024 (wireless), enabling communication between one or more products simultaneously via the DMX transmitter (not included). There are two options to choose from: Professional XLR DMX and Home