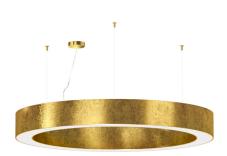

Suspension lighting fixture for interiors, with direct and indirect light emission. Pickled sheet metal structure in polyacrylic paint.

Aluminium dissipation plates.

Aluminium and pickled sheet metal covers in white or black polyacrylic paint, or with gold leaf coating.

Diffusers in modelled polycarbonate with opaline finish.

Suspension kit with griplocks and 5m (196,9") long steel cables.

5m (196,9") long power cable in transparent PVC.

Power canopy with galvanized sheet metal ceiling bracket and pickled sheet metal  $\,$ covering in white or black polyacrylic paint, or with gold leaf coating.