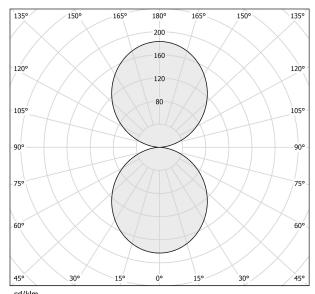

|
| PACKING DIMENSIONS         | 135,0 x 25,0 x 135,0 cm  |
|                            |                          |



Suspension lighting fixture for interiors, with direct and indirect light emission. Pickled sheet metal structure in polyacrylic paint.

Aluminium dissipation plates.

Aluminium and pickled sheet metal covers in white or black polyacrylic paint, or with gold leaf coating.

Diffusers in modelled polycarbonate with opaline finish.

Suspension kit with griplocks and 5m (196,9") long steel cables.

5m (196,9") long power cable in transparent PVC.

Power canopy with galvanized sheet metal ceiling bracket and pickled sheet metal  $\,$ covering in white or black polyacrylic paint, or with gold leaf coating.







#### **Technical drawing**





#### Polar diagram



<u>cd/klm</u> C0 - C180 - - - C90 - C270

# **PANZERI**

# Golden Ring

#### Accessories / power supply and fixing

M8121-3

Canopy for power supply and to join 3 steel cables.