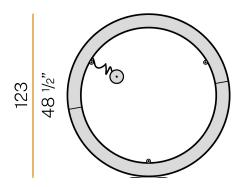

RMANCE | 850°                     |
| PACKING DIMENSIONS         | 135,0 x 25,0 x 135,0 cm  |
|                            |                          |



Suspension lighting fixture for interiors, with direct and indirect light emission. Pickled sheet metal structure in polyacrylic paint.

Aluminium dissipation plates.

Aluminium and pickled sheet metal covers in white or black polyacrylic paint, or with gold leaf coating.

Diffusers in modelled polycarbonate with opaline finish.

Suspension kit with griplocks and 5m (196,9") long steel cables.

5m (196,9") long power cable in transparent PVC.

Power canopy with galvanized sheet metal ceiling bracket and pickled sheet metal  $\,$ covering in white or black polyacrylic paint, or with gold leaf coating.







#### **Technical drawing**





#### Polar diagram



<u>cd/klm</u> C0 - C180 - - - C90 - C270

# **PANZERI**

# Golden Ring

#### Accessories / power supply and fixing

M8121-3

Canopy for power supply and to join 3 steel cables.