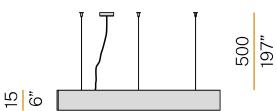

FORMANCE | 850°                     |
| PACKING DIMENSIONS         | 135,0 x 25,0 x 135,0 cm  |
|                            |                          |



Suspension lighting fixture for interiors, with direct and indirect light emission. Pickled sheet metal structure in polyacrylic paint.

Aluminium dissipation plates.

Aluminium and pickled sheet metal covers in white or black polyacrylic paint, or with gold leaf coating.

Diffusers in modelled polycarbonate with opaline finish.

Suspension kit with griplocks and 5m (196,9") long steel cables.

5m (196,9") long power cable in transparent PVC.

Power canopy with galvanized sheet metal ceiling bracket and pickled sheet metal  $\,$ covering in white or black polyacrylic paint, or with gold leaf coating.







#### **Technical drawing**





#### Polar diagram



<u>cd/klm</u> C0 - C180 - - - C90 - C270

# **PANZERI**

# Golden Ring

#### Accessories / power supply and fixing

M8121-3

Canopy for power supply and to join 3 steel cables.