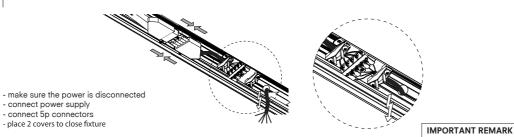

#### the indication regarding

the indication regarding the positions of the wires given below is merely informative always check the actual connector in the fixture to match the wires