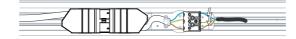

## In case of T16

1 standard connect power supply

earthing
N Neutral
Live wire

2 dali2 1 dali 1 ⊕ earthing N neutral 3 live wire

> switched live wire with push button neutral earthing

N neutral

!!! DALI and touchdim/switchdim are dimming protocols which are controlled by completely different signals.
They should NEVER be mixed !!!