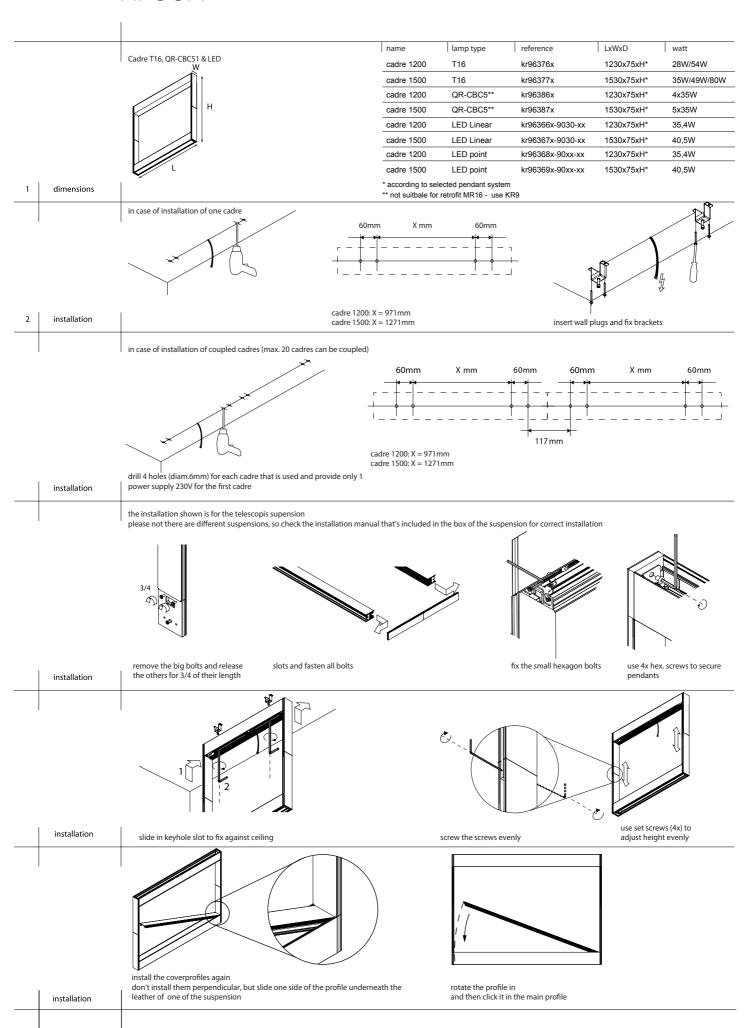

# kreon







#### the indication regarding

the indication regarding the positions of the wires given below is merely informative always check the actual connector in the fixture to match the wires

## In case of T16

1 standard connect power supply







earthing
N Neutral
Live wire

2 dali2 1 dali 1 ⊕ earthing N neutral 3 live wire

> switched live wire with push button neutral earthing

N neutral

!!! DALI and touchdim/switchdim are dimming protocols which are controlled by completely different signals.
They should NEVER be mixed !!!

### In case of qr-cbc51

connect power supply



earthingNNeutralLive wire

## In case of LED (linear and point)

1 standard connect power supply







earthingNNeutalLive wire

2 dali2 1 dali 1 ⊕ earthing N neutral 3 live wire

- 1-10V -+ 1-10V + ⊕ ground N ne