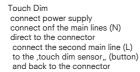

## In case of T16

1 standard connect power supply

earthing
N Neutral
Live wire

2 dali2 1 dali 1 ⊕ earthing N neutral 3 live wire

> switched live wire with push button neutral earthing

N neutral

!!! DALI and touchdim/switchdim are dimming protocols which are controlled by completely different signals.
They should NEVER be mixed !!!