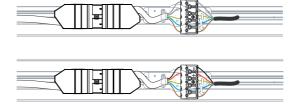

## In case of T16

1 standard connect power supply

earthing
N Neutral
Live wire

2 dali2 1 dali 1 ⊕ earthing N neutral 3 live wire

> switched live wire with push button neutral earthing

N neutral

!!! DALI and touchdim/switchdim are dimming protocols which are controlled by completely different signals.
They should NEVER be mixed !!!

### In case of qr-cbc51

connect power supply

earthingNNeutralLive wire

## In case of LED (linear and point)

1 standard connect power supply

earthingNNeutalLive wire

2 dali2 1 dali 1 ⊕ earthing N neutral 3 live wire

- 1-10V -+ 1-10V + ⊕ ground N neutral

live wire

3 connection

| 4 | picture |
|---|---------|
|---|---------|