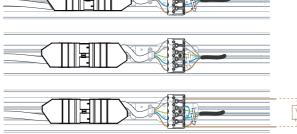

## In case of T16

1 standard connect power supply

earthing
N Neutral
Live wire

2 dali2 1 dali 1 ⊕ earthing N neutral 3 live wire

> switched live wire with push button neutral earthing

N neutral

!!! DALI and touchdim/switchdim are dimming protocols which are controlled by completely different signals.
They should NEVER be mixed !!!