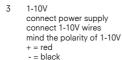

## In case of LED (linear and point)

1 standard connect power supply

earthingNNeutalLive wire

2 dali2 1 dali 1 ⊕ earthing N neutral 3 live wire

- 1-10V -+ 1-10V + ⊕ ground N neutral

live wire

3 connection

| 4 | picture |
|---|---------|
|---|---------|