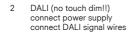

## In case of T16

1 standard connect power supply

earthing
N Neutral
Live wire

2 dali2 1 dali 1 ⊕ earthing N neutral 3 live wire

> switched live wire with push button neutral earthing

N neutral

!!! DALI and touchdim/switchdim are dimming protocols which are controlled by completely different signals.
They should NEVER be mixed !!!