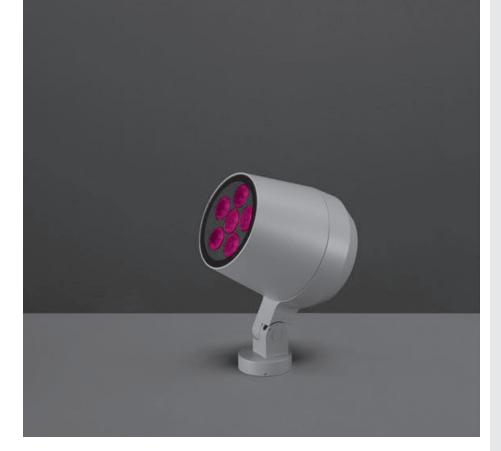

## RING MAXI DMX RGBW

Designed by NAVA + AROSIO

Floodlight for outdoor installation on a façade/wall, with 355° swivel base and allowing horizontal adjustment of +90° / -40°. Phospho-chromatised and polyester powder coated die-cast copper-free aluminium base and head, tempered safety glass, moulded silicone gaskets and o-rings, with screws in stainless steel. Swivel joint with graduated scale and mechanical aiming lock. Built-in LED driver, DMX driver integrated; with 6 x CREE "XML" RGBW LED. IP66 rating.

| wattage      | 28 WATT                                                            |  |  |
|--------------|--------------------------------------------------------------------|--|--|
| IP Rating    | IP66                                                               |  |  |
| IK Rating    | 10                                                                 |  |  |
| Material     | High corrosion resistance<br>die-cast copper-free<br>aluminum body |  |  |
| Coating      | Polyester powder coating with phosphocromating pre-finish          |  |  |
| Light source | 6 x CREE "XML"<br>COLOR RGBW LED                                   |  |  |
| Screws       | Stainless steel                                                    |  |  |
| DMX          | DMX interface integrated                                           |  |  |
| Transformer  | Electrical power supply 220/240V 50/60Hz built-in                  |  |  |
| Gasket       | Silicone rubber                                                    |  |  |
| Glass        | Tempered                                                           |  |  |
| Power cable  | 1 mt. power cable included                                         |  |  |
| DMX cable    | DMX in & DMX<br>out cables included                                |  |  |
| Gross weight | 4,00 Kg                                                            |  |  |
|              |                                                                    |  |  |