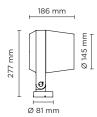

## RING MAXI DMX RGBW

Designed by NAVA + AROSIO

Floodlight for outdoor installation on a façade/wall, with 355° swivel base and allowing horizontal adjustment of +90° / -40°. Phospho-chromatised and polyester powder coated die-cast copper-free aluminium base and head, tempered safety glass, moulded silicone gaskets and o-rings, with screws in stainless steel. Swivel joint with graduated scale and mechanical aiming lock. Built-in LED driver, DMX driver integrated; with 6 x CREE "XML" RGBW LED. IP66 rating.

| wattage      | 28 WATT                                                            |  |  |
|--------------|--------------------------------------------------------------------|--|--|
| IP Rating    | IP66                                                               |  |  |
| IK Rating    | 10                                                                 |  |  |
| Material     | High corrosion resistance<br>die-cast copper-free<br>aluminum body |  |  |
| Coating      | Polyester powder coating with phosphocromating pre-finish          |  |  |
| Light source | 6 x CREE "XML"<br>COLOR RGBW LED                                   |  |  |
| Screws       | Stainless steel                                                    |  |  |
| DMX          | DMX interface integrated                                           |  |  |
| Transformer  | Electrical power supply 220/240V 50/60Hz built-in                  |  |  |
| Gasket       | Silicone rubber                                                    |  |  |
| Glass        | Tempered                                                           |  |  |
| Power cable  | 1 mt. power cable included                                         |  |  |
| DMX cable    | DMX in & DMX<br>out cables included                                |  |  |
| Gross weight | 4,00 Kg                                                            |  |  |
|              |                                                                    |  |  |