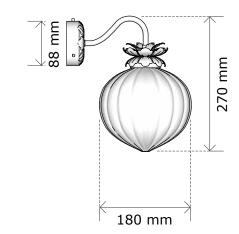

* 

Manufactured to BS EN 60598-1:2015

Last updated: 19.07.2021 (VR)

#### **PRODUCT**

WEB LINK:

→ rothschildbickers.com/

LAMPHOLDER:

Standard E14 fitting / SES bulb

ELECTRICAL:

AC 220-240V Nominal frequency 50Hz

MAX WEIGHT INC. 2M FLEX Standard: 1.2kg

BACK PLATE:

Side fix back plate with wall bracket and 3 x screws

### **OPTIONS**

SHAPE:

Standard

METAL FINISH:

All standard colours except brushed nickel → rothschildbickers.com/metal

GLASS COLOUR:

Standard colours -

→ rothschildbickers.com/glass-colours

GLASS FINISH:

Optic only

# K C€

## INCLUDED IN THE BOX

- 1 x Glass shade
- 1 x Wall arm with electrical loom
- 1 x Back bracket
- 1 x Wall arm fixings including side grub screws (3)
- 3 x Wago Connectors
- 1 x E14 Bulb
- 1 x Installation guide



### **DIMENSIONS**