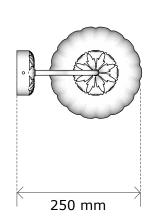

C** 

Manufactured to BS EN 60598-1:2015

Last updated: 19.07.2021 (VR)

#### **PRODUCT**

WEB LINK:

→ rothschildbickers.com/

LAMPHOLDER:

Standard E14 fitting / SES bulb

ELECTRICAL:

AC 220-240V Nominal frequency 50Hz

MAX WEIGHT INC. 2M FLEX Standard: 1.2kg

BACK PLATE:

Side fix back plate with wall bracket and 3 x screws

### **OPTIONS**

SHAPE:

Standard

METAL FINISH:

All standard colours except brushed nickel → rothschildbickers.com/metal

GLASS COLOUR:

Standard colours -

→ rothschildbickers.com/glass-colours

GLASS FINISH:

Optic only

# K C€

## INCLUDED IN THE BOX

- 1 x Glass shade
- 1 x Wall arm with electrical loom
- 1 x Back bracket
- 1 x Wall arm fixings including side grub screws (3)
- 3 x Wago Connectors
- 1 x E14 Bulb
- 1 x Installation guide



### **DIMENSIONS**