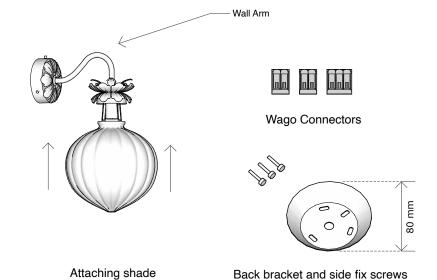

BACK PLATE:

Side fix back plate with wall bracket and 3 x screws

## INCLUDED IN THE BOX

- 1 x Glass shade
- 1 x Wall arm with electrical loom
- 1 x Back bracket
- 1 x Wall arm fixings including side grub screws (3)
- 3 x Wago Connectors
- 1 x E14 Bulb
- 1 x Installation guide