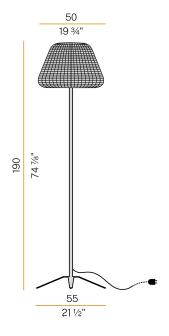

PACKING DIMENSIONS       | 0,0 x 0,0 x 0,0 cm                                                |
|                          |                                                                   |













Floor lighting fixture for outdoor spaces, with direct and indirect light emission.

Pickled sheet metal bearing base in polyacrylic paint.

Body in brass tube in polyacrylic paint.

Turned aluminium structure in white or metallized brown polyacrylic paint.

Integrated switch.

Silicone gasket.

Transparent polycarbonate diffuser.

 $Lampshade\ in\ hand-woven\ synthetic\ rattan\ available\ in\ striated\ white/grey\ or\ brown.$ 

Nickelled brass M12 cable gland.

Stainless steel screws.

Equipped with a 3m (118,1") long orange polyure than e power cable with plug.

#### Technical drawing



# **PANZERI**

## Ralph

### Accessories / fixing

M47 T

Peg for ground fixing for ET047\_\_.050.0000.