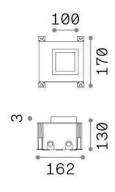

### **Outdoor - Recessed lights**

| Ean          | 8021696325644             |
|--------------|---------------------------|
| Item         | TAURUS PT D10 WIDE SQUARE |
| Installation | Recessed lights           |
| Guarantee    | 5 years                   |
| Gross weight | 1.1 kg                    |
| Volume       | -                         |

## **Technical info**

| Net weight              | 1.1 kg                                                                         |
|-------------------------|--------------------------------------------------------------------------------|
| Insulation class        | 1                                                                              |
| Protection index        | IP67                                                                           |
| Compliance              | CE                                                                             |
| Operating temperature   | -15° ~ +45 °C                                                                  |
| Dimmer                  | NO, On-Off                                                                     |
| Power output            | 220-240 V AC 50/60 Hz                                                          |
| Power supply            | In-built, included<br>Replaceable (by qualified operators only),<br>electronic |
| Recessed specifications | Ø 92 - h. ≥ 110 , 5-30                                                         |
| Adjustability           | vert. +/-30°                                                                   |