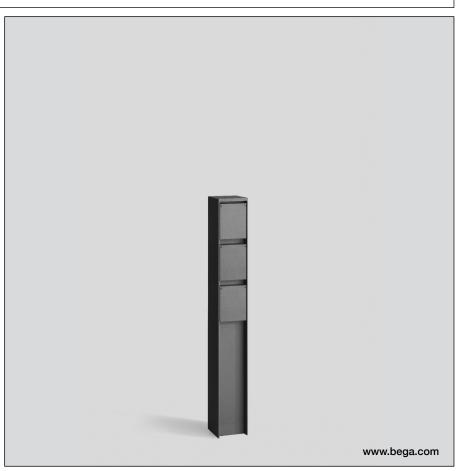

## Application

Permanent connecting pillar for electrical connection of portable garden luminaires or electrically operated gardening tools. Only BEGA installation accessories and plugs according to DIN 49441/49406 with safety collar guarantee the specified degree of protection.

## **Product description**

Connecting pillar made of aluminium alloy, aluminium and stainless steel Support and cover GRP · Colour graphite Connecting pillar with anchorage unit for fixing in the ground

The anchorage unit is made of galvanised steel according to EN ISO 1461

3 Safety socket outlets 16 A  $\cdot$  250 V  $\sim$ with integrated increased protection against accidental contact

Line connector for mains supply cable up to Ø 13 mm · max. 3 x 2,5<sup>□</sup> Safety class I Protection class IP 44

Protected against granular foreign bodies > 1 mm and splash water

(with closed flap) **C** € – Conformity mark Weight: 2.7 kg