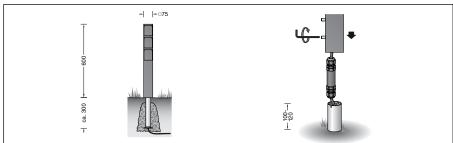

## **Product description**

Connecting pillar made of aluminium alloy, aluminium and stainless steel Support and cover GRP · Colour graphite Connecting pillar with anchorage unit for fixing in the ground

The anchorage unit is made of galvanised steel according to EN ISO 1461

3 Safety socket outlets 16 A  $\cdot$  250 V  $\sim$ with integrated increased protection against accidental contact

Line connector for mains supply cable up to Ø 13 mm · max. 3 x 2,5<sup>□</sup> Safety class I Protection class IP 44

## Accessories

70 730 Distribution box

The distribution box is meant for installation in the soil and allows a junction from the supply cable to the connecting pillar and through-wiring to the next connecting pillar. After the electrical connection the distribution box is filled up with gel and closed.