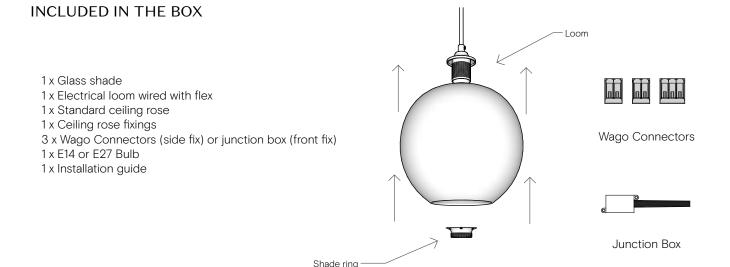

#### PRODUCT:

# MINERAL PENDANTS

TECH SPEC

Last updated: 20.07.2021 (VR)

### **PRODUCT**

WEB LINK:

→ rothschildbickers.com/mineral

Manufactured to BS EN 60598-1:2015

LAMPHOLDER:

Standard E14 fitting / SES bulb Large E27 fitting / ES bulb

ELECTRICAL:

AC 220-240V Nominal frequency 50Hz

MAX WEIGHT INC. 2M FLEX Standard: 1.4kg, Large: 2kg

STANDARD CEILING ROSE:

Petite, Empire or Classic rose included -

→ rothschildbickers.com/ceiling-roses

### **OPTIONS**

SHAPF:

Standard, Large

METAL FINISH:

Standard colours → rothschildbickers.com/metal

FIFX:

Standard colours & styles (3 core 0.75mm)

 ${\scriptstyle \textcolor{gray}{\rightarrow}\ roth schild bickers.com/flex}}$ 

Supplied standard with 2m (can be cut on site)

Extra length up to 12m on request

GLASS COLOUR:

Malachite, Agate, Marble, Lazurite Aqua, Sodalite

GLASS FINISH:

Mineral