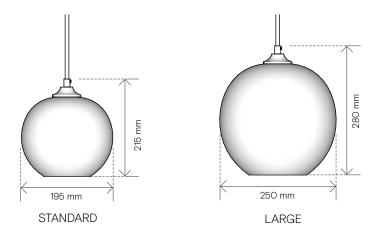

WEB LINK:

→ rothschildbickers.com/mineral

Manufactured to BS EN 60598-1:2015

LAMPHOLDER:

Standard E14 fitting / SES bulb Large E27 fitting / ES bulb

ELECTRICAL:

AC 220-240V Nominal frequency 50Hz

MAX WEIGHT INC. 2M FLEX Standard: 1.4kg, Large: 2kg

STANDARD CEILING ROSE:

Petite, Empire or Classic rose included -

→ rothschildbickers.com/ceiling-roses

# ₽ CE

### **OPTIONS**

SHAPF:

Standard, Large

METAL FINISH:

Standard colours → rothschildbickers.com/metal

FIFX:

Standard colours & styles (3 core 0.75mm)

 ${\scriptstyle \textcolor{gray}{\rightarrow}\ roth schild bickers.com/flex}}$ 

Supplied standard with 2m (can be cut on site)

Extra length up to 12m on request

GLASS COLOUR:

Malachite, Agate, Marble, Lazurite Aqua, Sodalite

GLASS FINISH:

Mineral



## **DIMENSIONS**



Attaching shade