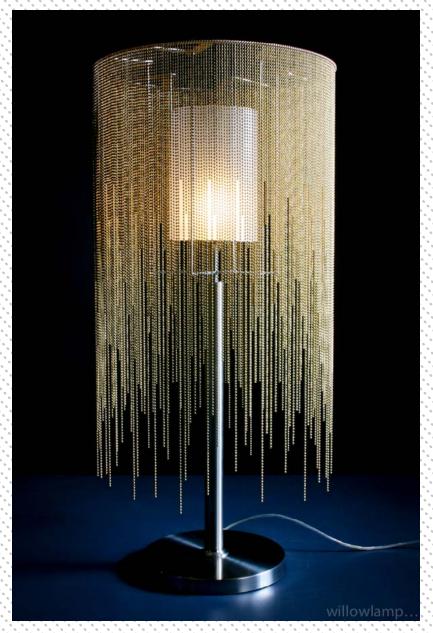

# CIRCULAR WILLOW | CIRCULAR WILLOW 400 TABLE LAMP | CIR-WIL-400(LRG)-TBL

### DESCRIPTION A 400mm Dia. simple classic 'circular-willow' table lamp. Made from lasercut stainless steel frames, chrome plated or lacqured, solid brass components and ballchain in several optional finishes. Illuminated by a pyrex glass ball containing a G9-Halogen or LED lamp.

#### PRODUCT SIZE

SHADE SIZE: 400W X 450-700H MM / TOTAL HEIGHT: 750MM