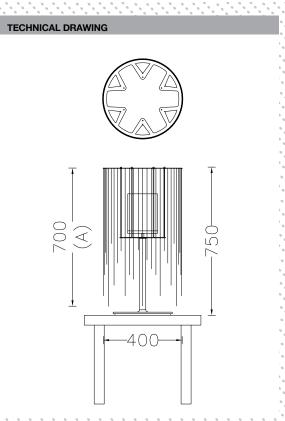

#### PRODUCT SIZE

SHADE SIZE: 400W X 450-700H MM / TOTAL HEIGHT: 750MM

#### PACKAGING DIMENSIONS

480MM(W) X 480MM(L) X 870MM(H)