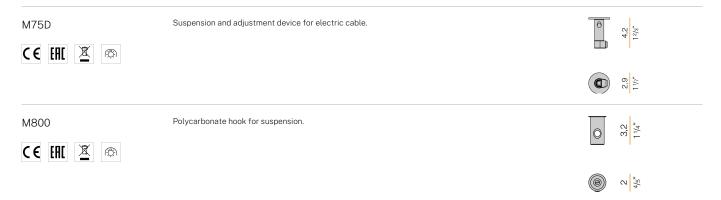

Turned pickled sheet metal closing disk in black or mat brass polyacrylic paint.  $3.5 \mathrm{m}$  (137,8") long suspension and power cable in PVC with black fabric covering.  $\label{provided} \mbox{Provided without power canopy, complete with polycarbonate hook.}$ 