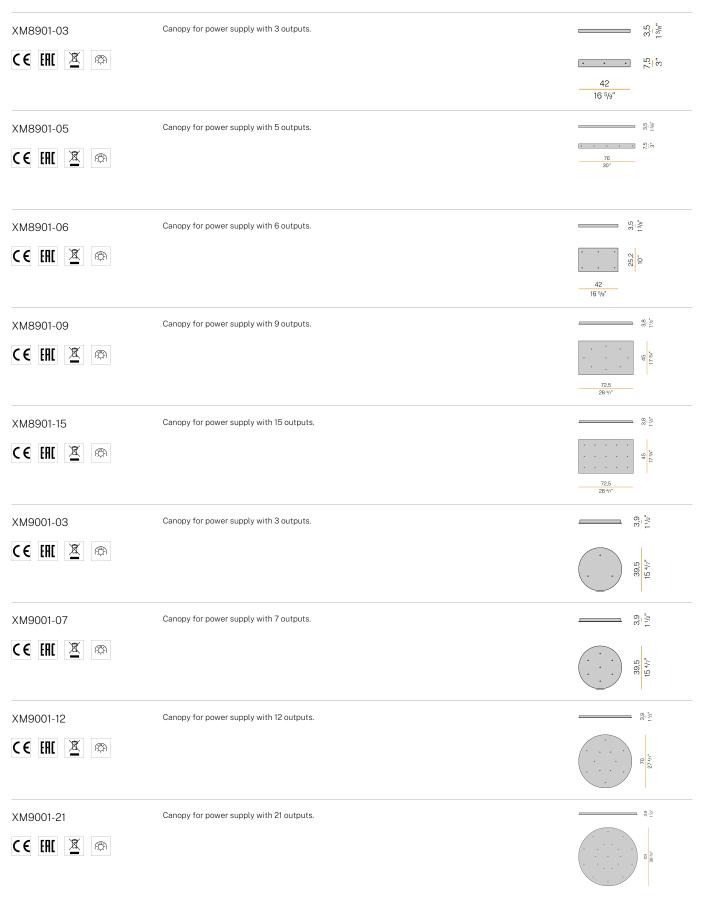

#### Accessories / power supply and fixing

XM9201-01

CE EHI 🗵 🙉

Recessed canopy for electric cable suspensions. Suitable for 24V fixtures: remote driver 24V needed.