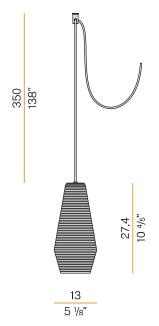

|
| PACKING DIMENSIONS       | 0,0 x 0,0 x 0,0 cm                                                         |
|                          |                                                                            |











Multiple suspension lighting fixture for interiors, with direct and indirect light emission. Rough aluminium structure.

 $\hbox{Diffuser in blown glass with white, crystal, steel, amber, bronze, to bacco or green } \\$ ribbing finish.

Turned pickled sheet metal closing disk in black or mat brass polyacrylic paint.  $3.5 \mathrm{m}$  (137,8") long suspension and power cable in PVC with black fabric covering.  $\label{provided} \mbox{Provided without power canopy, complete with polycarbonate hook.}$ 

#### Technical drawing



#### Olivia

#### Accessories / power supply



#### Olivia

#### Accessories / power supply and fixing



### Olivia

#### Accessories / power supply and fixing

XM9201-01

CE EHI 🗵 🙉

Recessed canopy for electric cable suspensions. Suitable for 24V fixtures: remote driver 24V needed.



## Olivia

#### Accessories / fixing