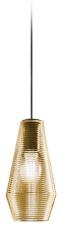

Multiple suspension lighting fixture for interiors, with direct and indirect light emission. Rough aluminium structure.

 $\hbox{Diffuser in blown glass with white, crystal, steel, amber, bronze, to bacco or green } \\$ ribbing finish.

Turned pickled sheet metal closing disk in black or mat brass polyacrylic paint.  $3.5 \mathrm{m}$  (137,8") long suspension and power cable in PVC with black fabric covering.  $\label{provided} \mbox{Provided without power canopy, complete with polycarbonate hook.}$ 