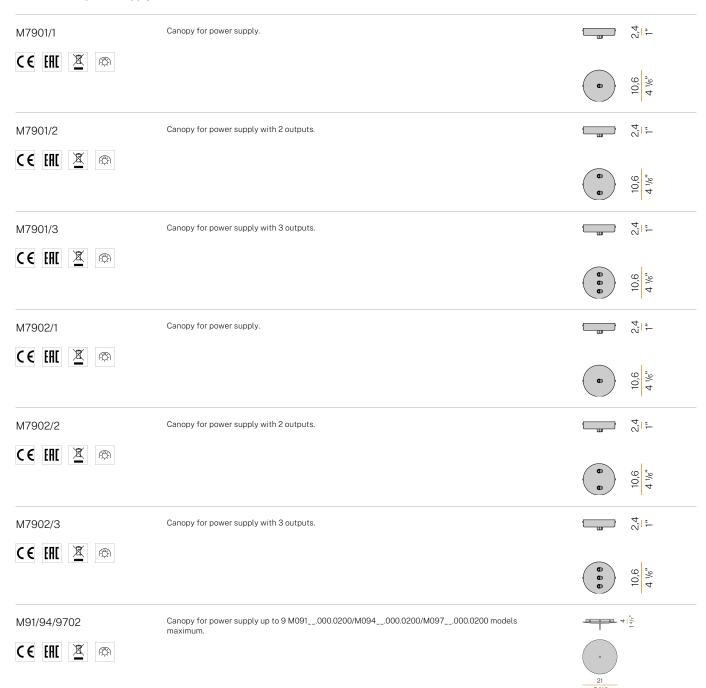

PACKING DIMENSIONS       | 0,0 x 0,0 x 0,0 cm                                                         |
|                          |                                                                            |











Multiple suspension lighting fixture for interiors, with direct and indirect light emission. Rough aluminium structure.

 $\hbox{Diffuser in blown glass with white, crystal, steel, amber, bronze, to bacco or green } \\$ ribbing finish.

Turned pickled sheet metal closing disk in black or mat brass polyacrylic paint.  $3.5 \mathrm{m}$  (137,8") long suspension and power cable in PVC with black fabric covering.  $\label{provided} \mbox{Provided without power canopy, complete with polycarbonate hook.}$ 

#### Technical drawing



#### Olivia

#### Accessories / power supply



#### Olivia

#### Accessories / power supply and fixing



### Olivia

#### Accessories / power supply and fixing

XM9201-01

CE EHI 🗵 🙉

Recessed canopy for electric cable suspensions. Suitable for 24V fixtures: remote driver 24V needed.



## Olivia

#### Accessories / fixing