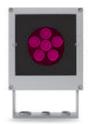

# **CASE MAXI DMX RGBW**

Square floodlight for outdoor installation on a façade/wall. Phospho-chromatised and polyester powder coated die-cast copper-free aluminium body, tempered safety glass, moulded silicone gasket and stainless steel screws.

Built-in LED driver, DMX driver integrated; with 6 x CREE "XML" RGBW LED. IP65 rating.

### Technical data

| Wattage      | 28 WATT                                                            |  |
|--------------|--------------------------------------------------------------------|--|
| IP Rating    | IP66                                                               |  |
| IK Rating    | IK08                                                               |  |
| Material     | High corrosion resistance<br>die-cast copper-free<br>aluminum body |  |
| Coating      | Polyester powder coating with phosphocromating pre-finish          |  |
| Light source | 6 x CREE "XML"<br>COLOR RGBW LED                                   |  |
| Screws       | Stainless steel                                                    |  |
| DMX          | DMX interface integrated                                           |  |
| Transformer  | Electrical power supply 220/240V 50/60Hz built-in                  |  |
| Gasket       | Silicone rubber                                                    |  |
| Glass        | Tempered                                                           |  |
| Power cable  | 1 mt. power cable included                                         |  |
| DMX cable    | DMX IN cable included                                              |  |
| Gross weight | 5,00 Kg                                                            |  |
|              |                                                                    |  |