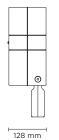

# **CASE MAXI DMX RGBW**

Square floodlight for outdoor installation on a façade/wall. Phospho-chromatised and polyester powder coated die-cast copper-free aluminium body, tempered safety glass, moulded silicone gasket and stainless steel screws.

Built-in LED driver, DMX driver integrated; with 6 x CREE "XML" RGBW LED. IP65 rating.

### Technical data

| Wattage      | 28 WATT                                                            |  |
|--------------|--------------------------------------------------------------------|--|
| IP Rating    | IP66                                                               |  |
| IK Rating    | IK08                                                               |  |
| Material     | High corrosion resistance<br>die-cast copper-free<br>aluminum body |  |
| Coating      | Polyester powder coating with phosphocromating pre-finish          |  |
| Light source | 6 x CREE "XML"<br>COLOR RGBW LED                                   |  |
| Screws       | Stainless steel                                                    |  |
| DMX          | DMX interface integrated                                           |  |
| Transformer  | Electrical power supply 220/240V 50/60Hz built-in                  |  |
| Gasket       | Silicone rubber                                                    |  |
| Glass        | Tempered                                                           |  |
| Power cable  | 1 mt. power cable included                                         |  |
| DMX cable    | DMX IN cable included                                              |  |
| Gross weight | 5,00 Kg                                                            |  |
|              |                                                                    |  |