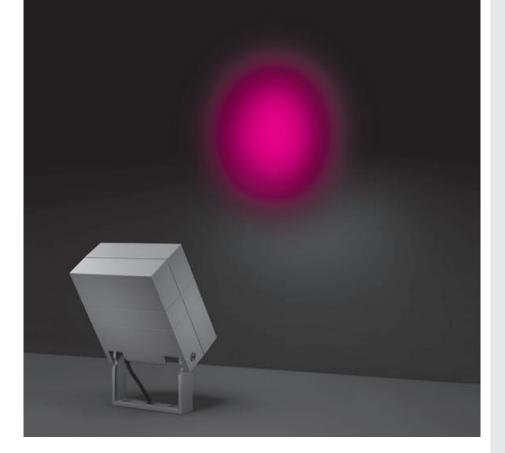

# **CASE MAXI DMX RGBW**

Square floodlight for outdoor installation on a façade/wall. Phospho-chromatised and polyester powder coated die-cast copper-free aluminium body, tempered safety glass, moulded silicone gasket and stainless steel screws.

Built-in LED driver, DMX driver integrated; with 6 x CREE "XML" RGBW LED. IP65 rating.