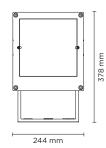

# **CASE MAXI DMX RGBW**

Square floodlight for outdoor installation on a façade/wall. Phospho-chromatised and polyester powder coated die-cast copper-free aluminium body, tempered safety glass, moulded silicone gasket and stainless steel screws.

Built-in LED driver, DMX driver integrated; with 6 x CREE "XML" RGBW LED. IP65 rating.

### Technical data

| Wattage      | 28 WATT                                                            |  |
|--------------|--------------------------------------------------------------------|--|
| IP Rating    | IP66                                                               |  |
| IK Rating    | IK08                                                               |  |
| Material     | High corrosion resistance<br>die-cast copper-free<br>aluminum body |  |
| Coating      | Polyester powder coating with phosphocromating pre-finish          |  |
| Light source | 6 x CREE "XML"<br>COLOR RGBW LED                                   |  |
| Screws       | Stainless steel                                                    |  |
| DMX          | DMX interface integrated                                           |  |
| Transformer  | Electrical power supply 220/240V 50/60Hz built-in                  |  |
| Gasket       | Silicone rubber                                                    |  |
| Glass        | Tempered                                                           |  |
| Power cable  | 1 mt. power cable included                                         |  |
| DMX cable    | DMX IN cable included                                              |  |
| Gross weight | 5,00 Kg                                                            |  |
|              |                                                                    |  |