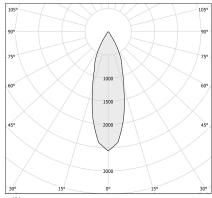

|
| LIGHT DISTRIBUTION         | adjustable           |
| BEAM ANGLE                 | 30°                  |
| POWER SUPPLY               | 48V DC               |
| ELECTRICAL CONFIGURATION   | ON-OFF               |
| DRIVER                     | integrated included  |
| NOMINAL LUMINOUS FLUX      | 2051lm               |
| LUMEN OUTPUT               | 1436lm               |
| EFFICIENCY                 | 70%                  |
| GLARE RATING               | UGR < 16             |
| WEIGHT                     | 0,40 Kg              |
| PROTECTION DEGREE          | IP20                 |
| GLOW WIRE TEST PERFORMANCE | 850°                 |
| PACKING DIMENSIONS         | 17,5 x 29,8 x 7,9 cm |



# CEERI 🗵 🐵

#### **Technical drawing**



#### Application



#### Polar diagram



cd/klm \_\_\_\_\_\_C0 - C180 - - - C90 - C270

## Soho 10

Accessories / diffusion

| XMR10<br>CEEHL X    | Narrow beam optic.            | 46 mm<br>1 4/5"             |
|---------------------|-------------------------------|-----------------------------|
| XMR11<br>Ceeffi 🗵 💿 | Wide flood optic.             | 46 mm<br>1 <sup>4</sup> /5" |
| XMR12<br>CEERIX     | Internal satin gold cylinder. |                             |

## Soho 10

#### Accessories / electrified tracks

| хм44502-100<br>С Є ЕНГ 🗵 🐵  | Electrified track for suspended or ceiling installation for interiors. Structure in extruded aluminium with white or black powder paint. 48V DC low voltage power supply. 15A total electrical load. Fastening, joining and closing accessories to be ordered separately. Length: 1m (39,4")