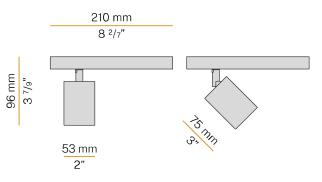

| COLOUR TEMPERATURE         | 3000K Ra>90          |
| LIGHT DISTRIBUTION         | adjustable           |
| BEAM ANGLE                 | 30°                  |
| POWER SUPPLY               | 48V DC               |
| ELECTRICAL CONFIGURATION   | ON-OFF               |
| DRIVER                     | integrated included  |
| NOMINAL LUMINOUS FLUX      | 2051lm               |
| LUMEN OUTPUT               | 1436lm               |
| EFFICIENCY                 | 70%                  |
| GLARE RATING               | UGR < 16             |
| WEIGHT                     | 0,40 Kg              |
| PROTECTION DEGREE          | IP20                 |
| GLOW WIRE TEST PERFORMANCE | 850°                 |
| PACKING DIMENSIONS         | 17,5 x 29,8 x 7,9 cm |



# CEERI 🗵 🐵

#### **Technical drawing**



#### Application



#### Polar diagram



cd/klm \_\_\_\_\_\_C0 - C180 - - - C90 - C270

## Soho 10

Accessories / diffusion

| XMR10<br>CEEHL X    | Narrow beam optic.            | 46 mm<br>1 4/5"             |
|---------------------|-------------------------------|-----------------------------|
| XMR11<br>Ceeffi 🗵 💿 | Wide flood optic.             | 46 mm<br>1 <sup>4</sup> /5" |
| XMR12<br>CEERIX     | Internal satin gold cylinder. |                             |

## Soho 10

#### Accessories / electrified tracks

| хм44502-100<br>С Є ЕНГ 🗵 🐵  | Electrified track for suspended or ceiling installation for interiors. Structure in extruded aluminium with white or black powder paint. 48V DC low voltage power supply. 15A total electrical load. Fastening, joining and closing accessories to b