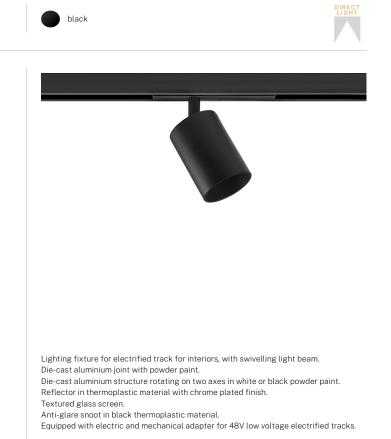

RCE LIFETIME      | L80 (B10) 50.000h    |
| COLOUR TEMPERATURE         | 3000K Ra>90          |
| LIGHT DISTRIBUTION         | adjustable           |
| BEAM ANGLE                 | 30°                  |
| POWER SUPPLY               | 48V DC               |
| ELECTRICAL CONFIGURATION   | ON-OFF               |
| DRIVER                     | integrated included  |
| NOMINAL LUMINOUS FLUX      | 2051lm               |
| LUMEN OUTPUT               | 1436lm               |
| EFFICIENCY                 | 70%                  |
| GLARE RATING               | UGR < 16             |
| WEIGHT                     | 0,40 Kg              |
| PROTECTION DEGREE          | IP20                 |
| GLOW WIRE TEST PERFORMANCE | 850°                 |
| PACKING DIMENSIONS         | 17,5 x 29,8 x 7,9 cm |



# CEERI 🗵 🐵

#### **Technical drawing**



#### Application



#### Polar diagram



cd/klm \_\_\_\_\_\_C0 - C180 - - - C90 - C270

## Soho 10

Accessories / diffusion

| XMR10<br>CEEHL X    | Narrow beam optic.            | 46 mm<br>1 4/5"             |
|---------------------|-------------------------------|-----------------------------|
| XMR11<br>Ceeffi 🗵 💿 | Wide flood optic.             | 46 mm<br>1 <sup>4</sup> /5" |
| XMR12<br>CEERIX     | Internal satin gold cylinder. |                             |

## Soho 10

#### Accessories / electrified tracks

| хм44502-100<br>С Є ЕНГ 🗵 🐵  | Electrified track for suspended or ceiling installation for interiors. Structure in extruded aluminium with white or black powder paint. 48V DC low voltage power supply. 15A total electrical load. Fast