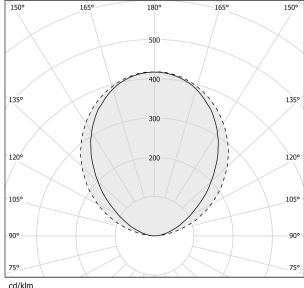

G DIMENSIONS       | 14,0 x 224,0 x 14,0 cm   |
|                          |                          |



Suspension lighting fixture for interiors, with indirect light emission.  $\label{lem:machined} \mbox{Machined aluminium structure in white or black polyacrylic paint.}$ 

Anodized extruded aluminium heat sink.

Extruded polycarbonate diffuser with opaline finish.

Suspension kit with griplocks and 2m (78,7") long steel cables.

2,3m (90,6") long power cable in transparent PVC.

Power canopy with galvanized sheet metal ceiling bracket and pickled sheet metal  $% \left( 1\right) =\left( 1\right) \left( 1\right) +\left( 1\right) \left( 1\right) \left( 1\right) +\left( 1\right) \left( 1\right$ covering in white or black polyacrylic paint.







## Technical drawing



## Polar diagram