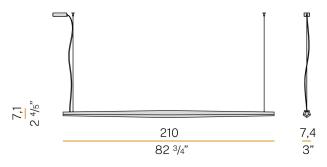

|
| PACKING DIMENSIONS       | 14,0 x 224,0 x 14,0 cm   |
|                          |                          |



Suspension lighting fixture for interiors, with indirect light emission.  $\label{lem:machined} \mbox{Machined aluminium structure in white or black polyacrylic paint.}$ 

Anodized extruded aluminium heat sink.

Extruded polycarbonate diffuser with opaline finish.

Suspension kit with griplocks and 2m (78,7") long steel cables.

2,3m (90,6") long power cable in transparent PVC.

Power canopy with galvanized sheet metal ceiling bracket and pickled sheet metal  $% \left( 1\right) =\left( 1\right) \left( 1\right) +\left( 1\right) \left( 1\right) \left( 1\right) +\left( 1\right) \left( 1\right$ covering in white or black polyacrylic paint.







## Technical drawing



## Polar diagram