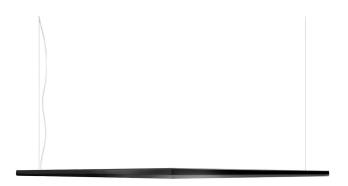

## Technical drawing

Suspension lighting fixture for interiors, with indirect light emission.  $\label{lem:machined} \mbox{Machined aluminium structure in white or black polyacrylic paint.}$ 

Anodized extruded aluminium heat sink.

Extruded polycarbonate diffuser with opaline finish.

Suspension kit with griplocks and 2m (78,7") long steel cables.

2,3m (90,6") long power cable in transparent PVC.

Power canopy with galvanized sheet metal ceiling bracket and pickled sheet metal  $% \left( 1\right) =\left( 1\right) \left( 1\right) +\left( 1\right) \left( 1\right) \left( 1\right) +\left( 1\right) \left( 1\right$ covering in white or black polyacrylic paint.