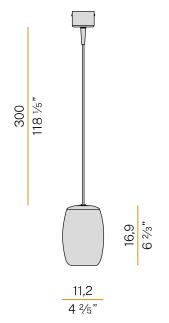

Suspension lighting fixture for interiors, with direct and indirect light emission. Pickled sheet metal structure in white polyacrylic paint.

Diffuser in blown glass with crystal, steel, amber, bronze, tobacco or green rigadin

Turned pickled sheet metal closing disk in mat brass polyacrylic paint.

3m (118,1") long suspension and power cable in transparent PVC.

Power canopy with galvanized sheet metal ceiling bracket and pickled sheet metal covering in mat brass polyacrylic paint.

#### Technical drawing