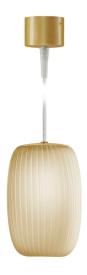

Suspension lighting fixture for interiors, with direct and indirect light emission. Pickled sheet metal structure in white polyacrylic paint.

Diffuser in blown glass with crystal, steel, amber, bronze, tobacco or green rigadin

Turned pickled sheet metal closing disk in mat brass polyacrylic paint.

3m (118,1") long suspension and power cable in transparent PVC.

Power canopy with galvanized sheet metal ceiling bracket and pickled sheet metal covering in mat brass polyacrylic paint.