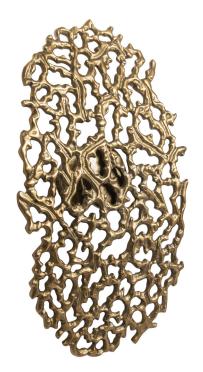

## Wall Light | FLUX BRASS PATINA LARGE

### **WALL LIGHT**

Material: Metal Finish shown: Brass Patina Code: WL-FLUX-2018-BRSS-00L