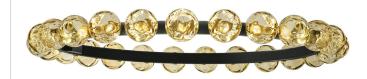

Single or multiple suspension lighting fixture for interiors, with direct and indirect light

Bended extruded aluminium structure in champagne or mat black polyacrylic paint.

Pickled sheet metal cover in polyacrylic paint.

Turned brass wiring supports.

Diffusers in blown glass with bronze colour.

Turned aluminium closing disks in polyacrylic paint.

Provided without suspension kit, power cable and canopy.