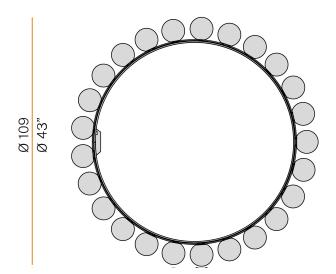

#### Technical drawing

#### Data sheet

| CODE                     | M11606.110.0410     |
|--------------------------|---------------------|
| SYSTEM POWER CONSUMPTION | 62W                 |
| LIGHT SOURCE             | LED                 |
| COLOUR TEMPERATURE       | 3000K Ra>90         |
| LIGHT DISTRIBUTION       | diffused            |
| POWER SUPPLY             | 24V DC              |
| DRIVER                   | remote not included |
| NOMINAL LUMINOUS FLUX    | 3000lm              |
| WEIGHT                   | 10,30 Kg            |
| PROTECTION DEGREE        | IP20                |
| COLOUR TOLLERANCES       | SDCM 3              |
| PACKING DIMENSIONS       | 0,0 x 0,0 x 0,0 cm  |
|                          |                     |