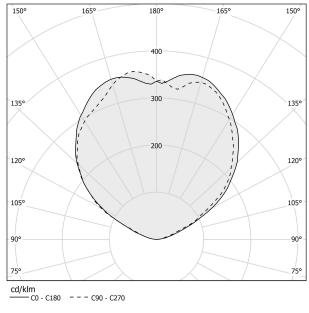

|
| LUMEN OUTPUT               | 5420lm                    |
| EFFICIENCY                 | 82.7%                     |
| WEIGHT                     | 8,30 Kg                   |
| PROTECTION DEGREE          | IP20                      |
| COLOUR TOLLERANCES         | SDCM 3                    |
| GLOW WIRE TEST PERFORMANCE | 850°                      |
| PACKING DIMENSIONS         | 30,0 x 185,0 x 30,0 cm    |



INDIRECT LIGHT

Pickled sheet metal wall plate in polyacrylic paint. Turned steel joints in polyacrylic paint. Structure with adjustable arms in pickled sheet metal in white or black polyacrylic paint. Aluminium dissipation plates in polyacrylic paint.

Modelled polycarbonate screens with transparent finish.

# CE ERE 🗵

#### **Technical drawing**



### Polar diagram