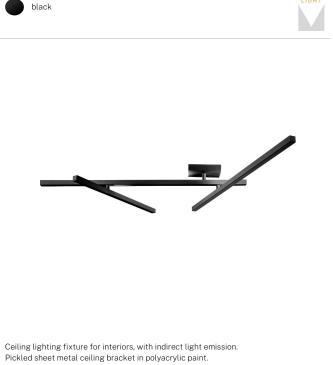

INDIRECT LIGHT

Pickled sheet metal wall plate in polyacrylic paint. Turned steel joints in polyacrylic paint. Structure with adjustable arms in pickled sheet metal in white or black polyacrylic paint. Aluminium dissipation plates in polyacrylic paint.

Modelled polycarbonate screens with transparent finish.