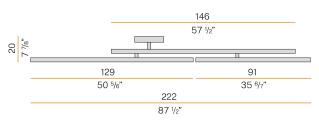

| 6555lm                    |
| LUMEN OUTPUT               | 5420lm                    |
| EFFICIENCY                 | 82.7%                     |
| WEIGHT                     | 8,30 Kg                   |
| PROTECTION DEGREE          | IP20                      |
| COLOUR TOLLERANCES         | SDCM 3                    |
| GLOW WIRE TEST PERFORMANCE | 850°                      |
| PACKING DIMENSIONS         | 30,0 x 185,0 x 30,0 cm    |



INDIRECT LIGHT

Pickled sheet metal wall plate in polyacrylic paint. Turned steel joints in polyacrylic paint. Structure with adjustable arms in pickled sheet metal in white or black polyacrylic paint. Aluminium dissipation plates in polyacrylic paint.

Modelled polycarbonate screens with transparent finish.

# CE ERE 🗵

#### **Technical drawing**



### Polar diagram