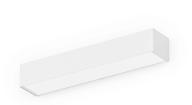

Wall lighting fixture for interiors, with direct and indirect light emission.

Pickled sheet metal structure in polyacrylic paint.

Aluminium dissipation plates.

Pickled sheet metal cover in white, bronze or mat brass polyacrylic paint, or with gold leaf coating, or in polished or mat stainless steel.

Flat frosted glass diffusers.