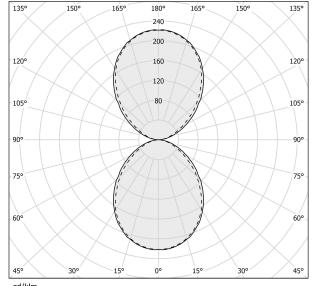

|
| LUMEN OUTPUT             | 1755lm                   |
| EFFICIENCY               | 64.2%                    |
| WEIGHT                   | 1,61 Kg                  |
| PROTECTION DEGREE        | IP20                     |
| COLOUR TOLLERANCES       | SDCM 3                   |
| PACKING DIMENSIONS       | 13,0 x 13,0 x 64,0 cm    |
|                          |                          |



Wall lighting fixture for interiors, with direct and indirect light emission.

Pickled sheet metal structure in polyacrylic paint.

Aluminium dissipation plates.

Pickled sheet metal cover in white, bronze or mat brass polyacrylic paint, or with gold leaf coating, or in polished or mat stainless steel.

Flat frosted glass diffusers.







### Technical drawing



## Polar diagram