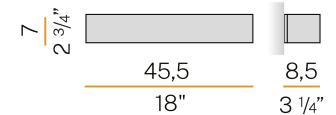

US FLUX    | 2732lm                   |
| LUMEN OUTPUT             | 1755lm                   |
| EFFICIENCY               | 64.2%                    |
| WEIGHT                   | 1,61 Kg                  |
| PROTECTION DEGREE        | IP20                     |
| COLOUR TOLLERANCES       | SDCM 3                   |
| PACKING DIMENSIONS       | 13,0 x 13,0 x 64,0 cm    |
|                          |                          |



Wall lighting fixture for interiors, with direct and indirect light emission.

Pickled sheet metal structure in polyacrylic paint.

Aluminium dissipation plates.

Pickled sheet metal cover in white, bronze or mat brass polyacrylic paint, or with gold leaf coating, or in polished or mat stainless steel.

Flat frosted glass diffusers.







### Technical drawing



## Polar diagram