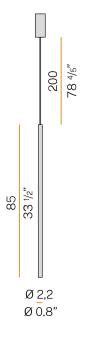

#### **Technical drawing**

Suspension lighting fixture for interiors, with direct light emission. Extruded aluminium structure in white, mat black, bronze or mat brass polyacrylic paint or with gold leaf coating. Extruded aluminium heat sink. Modelled polycarbonate diffuser with opaline finish. Turned brass end cap in polyacrylic paint. 2m (78,7") long suspension and power cable in transparent PVC. Power canopy with pickled sheet metal ceiling bracket and extruded aluminium covering in white, mat black, bronze or mat brass polyacrylic paint or with gold leaf