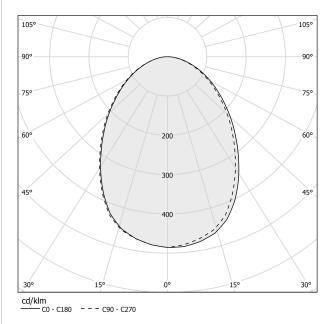

|
| 181lm                 |
| 66.3%                 |
| 0,75 Kg               |
| IP40                  |
| SDCM 3                |
| 5,0 x 105,0 x 10,0 cm |
|                       |



#### **Technical drawing**



Suspension lighting fixture for interiors, with direct light emission. Extruded aluminium structure in white, mat black, bronze or mat brass polyacrylic paint or with gold leaf coating. Extruded aluminium heat sink. Modelled polycarbonate diffuser with opaline finish. Turned brass end cap in polyacrylic paint. 2m (78,7") long suspension and power cable in transparent PVC. Power canopy with pickled sheet metal ceiling bracket and extruded aluminium covering in white, mat black, bronze or mat brass polyacrylic paint or with gold leaf

#### Polar diagram

coating.

mat black