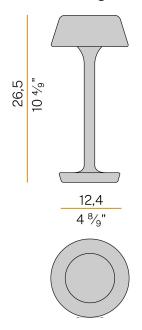

|











Table lighting fixture for indoor or outdoor spaces, with direct light emission. Die-cast aluminium bearing base in polyacrylic paint.

Body in brass and aluminium in white, champagne, mat black, bronze or titanium

polyacrylic paint. Removable head with magnetic fastening, in die-cast aluminium with polyacrylic paint. Silicone gaskets.

Modelled acrylic diffuser with mat finish and serigraphy.

Stainless steel screws.

Push-button to adjust luminosity according to 5 levels of visual comfort.

Battery status indicator integrated into the head.

Equipped with Li-Po battery USB-C rechargeable, with up to 6 hours life at 100% of light emission and up to 24 hours life at 25%.

Equipped with battery charger with USB-C connector and adapter plug.

#### Technical drawing



#### Polar diagram



<u>cd/klm</u> C0 - C180 - - - C90 - C270

# **PANZERI**

### Firefly In The Sky

### Accessories / security

XM07800.201.0099

Stainless steel anti-theft accessories kit.











# **PANZERI**

### Firefly In The Sky

### Accessories / charging

YRM07802.010

Multiple charging tray for up to 10 Firefly in the Sky models.