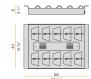

### Accessories / charging

YRM07802.010

Multiple charging tray for up to 10 Firefly in the Sky models.