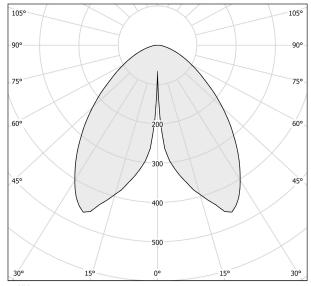

Table lighting fixture for indoor or outdoor spaces, with direct light emission. Die-cast aluminium bearing base in polyacrylic paint.

Body in brass and aluminium in white, champagne, mat black, bronze or titanium

polyacrylic paint. Removable head with magnetic fastening, in die-cast aluminium with polyacrylic paint. Silicone gaskets.

Modelled acrylic diffuser with mat finish and serigraphy.

Stainless steel screws.

Push-button to adjust luminosity according to 5 levels of visual comfort.

Battery status indicator integrated into the head.

Equipped with Li-Po battery USB-C rechargeable, with up to 6 hours life at 100% of light emission and up to 24 hours life at 25%.

Equipped with battery charger with USB-C connector and adapter plug.

#### Technical drawing



#### Polar diagram



<u>cd/klm</u> C0 - C180 - - - C90 - C270

# **PANZERI**

### Firefly In The Sky

### Accessories / security

XM07800.201.0099

Stainless steel anti-theft accessories kit.











# **PANZERI**

### Firefly In The Sky

### Accessories / charging

YRM07802.010

Multiple charging tray for up to 10 Firefly in the Sky models.