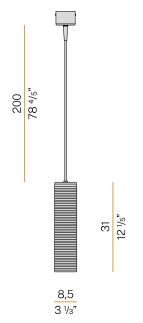

| $0.0 \times 0.0 \times 0.0$ cm                                             |
|                          |                                                                            |











Suspension lighting fixture for interiors, with direct and indirect light emission. Structure in pressed rough aluminium and pickled sheet metal in polyacrylic paint.  $\hbox{Diffuser in blown glass with white, crystal, steel, amber, bronze, to bacco or green } \\$ ribbing finish.

Pickled sheet metal closing disk in black or mat brass polyacrylic paint.  $2,\!2m$  (86,6") long suspension and power cable in PVC with black fabric covering. Power canopy with galvanized sheet metal ceiling bracket and pickled sheet metal  $\,$ covering in black or mat brass polyacrylic paint.

### Technical drawing