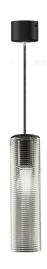

Suspension lighting fixture for interiors, with direct and indirect light emission. Structure in pressed rough aluminium and pickled sheet metal in polyacrylic paint.  $\hbox{Diffuser in blown glass with white, crystal, steel, amber, bronze, to bacco or green } \\$ ribbing finish.

Pickled sheet metal closing disk in black or mat brass polyacrylic paint.  $2,\!2m$  (86,6") long suspension and power cable in PVC with black fabric covering. Power canopy with galvanized sheet metal ceiling bracket and pickled sheet metal  $\,$ covering in black or mat brass polyacrylic paint.