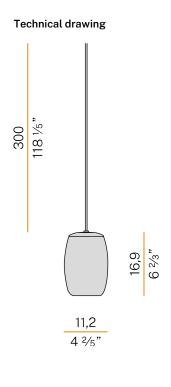

Turned pickled sheet metal closing disk in mat brass polyacrylic paint. 3m (118,1") long suspension and power cable in transparent PVC. Provided without power canopy.