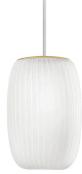

mat brass/crystal diffuser

Multiple suspension lighting fixture for interiors, with direct and indirect light emission. Pickled sheet metal structure in white polyacrylic paint. Diffuser in blown glass with crystal, steel, amber, bronze, tobacco or green rigadin finish.

Turned pickled sheet metal closing disk in mat brass polyacrylic paint. 3m (118,1") long suspension and power cable in transparent PVC. Provided without power canopy.