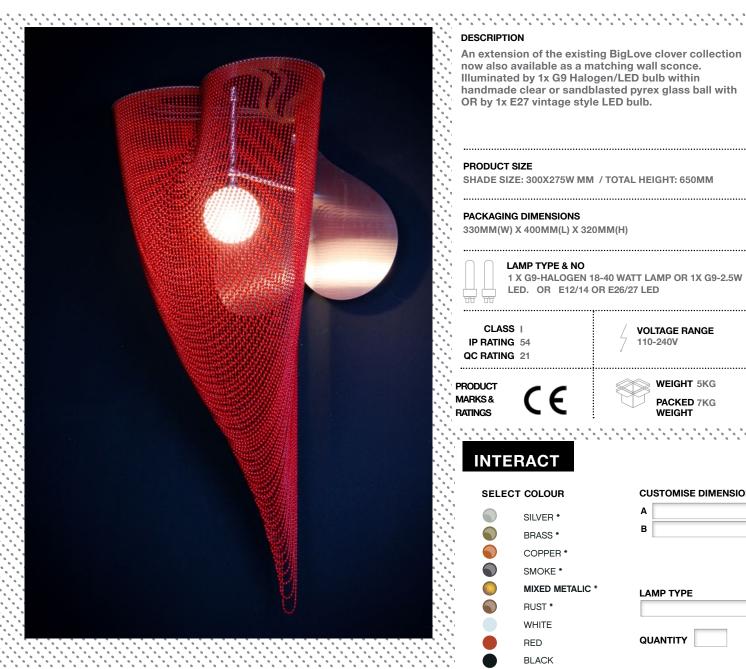

## BIGLOVE CLOVER | BIGLOVE CLOVER - WALL SCONCE - 300 | BIGLOVE-300-WS

h

SELECT COLOUR

RED BLACK

### Illuminated by 1x G9 Halogen/LED bulb within handmade clear or sandblasted pyrex glass ball with OR by 1x E27 vintage style LED bulb. PRODUCT SIZE SHADE SIZE: 300X275W MM / TOTAL HEIGHT: 650MM ..... PACKAGING DIMENSIONS 330MM(W) X 400MM(L) X 320MM(H) LAMP TYPE & NO 1 X G9-HALOGEN 18-40 WATT LAMP OR 1X G9-2.5W LED. OR E12/14 OR E26/27 LED CLASS | VOLTAGE RANGE **IP RATING 54** 110-240V QC RATING 21 WEIGHT 5KG PACKED 7KG WEIGHT INTERACT

# ک 50 Ó H-300-H -275-1

**TECHNICAL DRAWING** 

| RACT            |                      |         |
|-----------------|----------------------|---------|
| COLOUR          | CUSTOMISE DIMENSIONS | ADDITIO |
| SILVER *        | Α                    |         |
| BRASS *         | В                    |         |
| COPPER *        |                      |         |
| SMOKE *         |                      |         |
| MIXED METALIC * | LAMP TYPE            |         |
| RUST *          |                      |         |
| WHITE           |                      |         |
| RED             | QUANTITY             | WEB LIN |
|                 |                      |         |