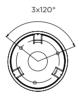

# CYLINDER MEDIUM HP

Surface mounted luminaire for outdoor ceiling installation. Phospho-chromatised and polyester powder coated extruded copper-free aluminium body, tempered safety glass, moulded silicone gaskets, with screws in stainless steel. Built-in LED driver, with 3 x CREE "XHP35" LED. IP66 rating.

Ø139 mm

| light sourcelight beam<br>optionslumen<br>output (lm)lumin<br>(lm/)3000°K warm-white14°2.050102.5 |                   |
|---------------------------------------------------------------------------------------------------|-------------------|
|                                                                                                   | ı. efficacy<br>v) |
| high-power led 4° 2.050 102.5                                                                     |                   |
|                                                                                                   | 0                 |
| high-power led 10° 2.000 100.0                                                                    | 0                 |
| high-power led 28° 1.950 97.50                                                                    | 1                 |
| 4000°K neutral-white                                                                              |                   |
| high-power led 4° 2.100 105.0                                                                     | 0                 |
| high-power led 10° 2.050 102.5                                                                    | 0                 |
| high-power led 28° 2.000 100.0                                                                    |                   |