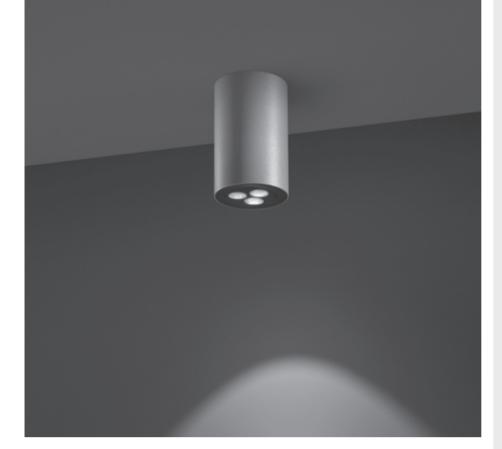

# CYLINDER MEDIUM HP

Surface mounted luminaire for outdoor ceiling installation. Phospho-chromatised and polyester powder coated extruded copper-free aluminium body, tempered safety glass, moulded silicone gaskets, with screws in stainless steel. Built-in LED driver, with 3 x CREE "XHP35" LED. IP66 rating.

### Technical data

| Wattage      | 20 WATT                                                                                 |
|--------------|-----------------------------------------------------------------------------------------|
| IP Rating    | IP66                                                                                    |
| IK Rating    | IK09                                                                                    |
| Material     | Phospho-chromatised and<br>polyester powder coated<br>extruded copper-free<br>aluminium |
| Coating      | Polyester powder coating<br>with phosphocromating<br>pre-finish                         |
| Light source | 3 x CREE "XHP35" LED                                                                    |
| Screws       | Stainless steel                                                                         |
| Transformer  | Electrical power supply 220/240V 50/60Hz built-in                                       |
| Gasket       | Silicone rubber                                                                         |
| Glass        | Tempered                                                                                |
| Power cable  | 1 mt. power cable included                                                              |
| Gross weight | 4,00 Kg                                                                                 |