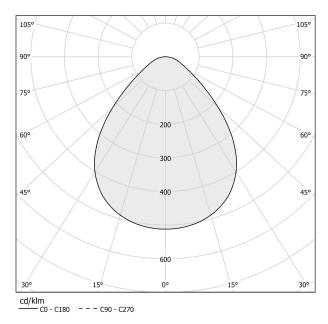

| IP20                   |
| COLOUR TOLLERANCES       | SDCM 3                 |
| PACKING DIMENSIONS       | 34,0 x 176,0 x 34,0 cm |



#### **Technical drawing**







Floor lighting fixture for interiors, with swivelling light beam. Turned pickled sheet metal bearing base in polyacrylic paint. Body in steel tube in white or mat black polyacrylic paint. Turned brass joints in polyacrylic paint. Turned aluminium structures in polyacrylic paint. Turned aluminium swivelling heads in polyacrylic paint. Modelled polycarbonate diffusers with opaline finish. Turned brass end caps in polyacrylic paint. Equipped with connection cable between the heads and the body in transparent PVC. Equipped with a 2,5m (98,4") long power cable in transparent PVC with switch and plug.

### Polar diagram