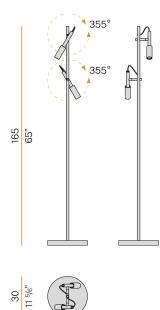

#### **Technical drawing**

Floor lighting fixture for interiors, with swivelling light beam. Turned pickled sheet metal bearing base in polyacrylic paint. Body in steel tube in white or mat black polyacrylic paint. Turned brass joints in polyacrylic paint. Turned aluminium structures in polyacrylic paint. Turned aluminium swivelling heads in polyacrylic paint. Modelled polycarbonate diffusers with opaline finish. Turned brass end caps in polyacrylic paint. Equipped with connection cable between the heads and the body in transparent PVC. Equipped with a 2,5m (98,4") long power cable in transparent PVC with switch and plug.