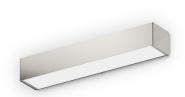

Wall lighting fixture for interiors, with direct and indirect light emission.

Pickled sheet metal structure in polyacrylic paint.

Aluminium dissipation plates.

Pickled sheet metal cover in white, bronze or mat brass polyacrylic paint, or with gold leaf coating, or in polished or mat stainless steel.

Flat frosted glass diffusers.