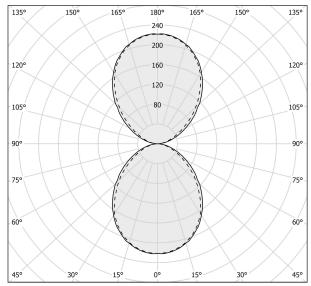

UMINOUS FLUX    | 2732lm                |
| LUMEN OUTPUT             | 1755lm                |
| EFFICIENCY               | 64.2%                 |
| WEIGHT                   | 1,61 Kg               |
| PROTECTION DEGREE        | IP20                  |
| COLOUR TOLLERANCES       | SDCM 3                |
| PACKING DIMENSIONS       | 13,0 x 13,0 x 64,0 cm |
|                          |                       |



Wall lighting fixture for interiors, with direct and indirect light emission.

Pickled sheet metal structure in polyacrylic paint.

Aluminium dissipation plates.

Pickled sheet metal cover in white, bronze or mat brass polyacrylic paint, or with gold leaf coating, or in polished or mat stainless steel.

Flat frosted glass diffusers.







## Technical drawing



## Polar diagram