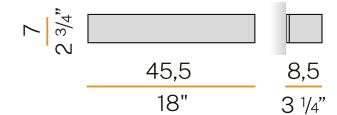

uded   |
| NOMINAL LUMINOUS FLUX    | 2732lm                |
| LUMEN OUTPUT             | 1755lm                |
| EFFICIENCY               | 64.2%                 |
| WEIGHT                   | 1,61 Kg               |
| PROTECTION DEGREE        | IP20                  |
| COLOUR TOLLERANCES       | SDCM 3                |
| PACKING DIMENSIONS       | 13,0 x 13,0 x 64,0 cm |
|                          |                       |



Wall lighting fixture for interiors, with direct and indirect light emission.

Pickled sheet metal structure in polyacrylic paint.

Aluminium dissipation plates.

Pickled sheet metal cover in white, bronze or mat brass polyacrylic paint, or with gold leaf coating, or in polished or mat stainless steel.

Flat frosted glass diffusers.







## Technical drawing



## Polar diagram